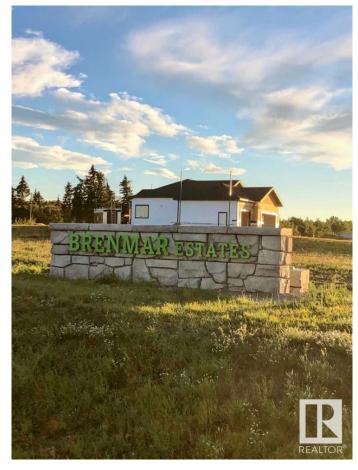

### \$190,000

0 Bedroom, 0.00 Bathroom, Rural on 2.00 Acres

Brenmar Estates, Rural Parkland County, AB

Beautiful acreage living on 2 acre lots.

Convenient location - 6 MIN to Spruce Grove.

ONLY 20 MIN to Edmonton. Majority of lots have WALKOUT BASEMENT potential and are surrounded by natural trees and forest for added privacy. Built on a brand new paved Campsite Road. Several lots have shop and secondary garage potential. Power and gas are at the property line. Enjoy a perfect combination of country living in a architecturally controlled subdivision with quick access to Spruce Grove, St. Albert and Edmonton.

## **Community Information**

Address 34 54104 Rr 274

Area Rural Parkland County

Subdivision Brenmar Estates

City Rural Parkland County

County ALBERTA

Province AB

Postal Code T7X 3S4