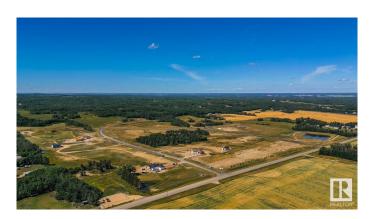

### \$190,000

0 Bedroom, 0.00 Bathroom, Rural on 2.00 Acres

Brenmar Estates, Rural Parkland County, AB

Beautiful acreage living on 2 acre lots.

Convenient location - 6 MIN to Spruce Grove.

ONLY 20 MIN to Edmonton. Majority of lots have WALKOUT BASEMENT potential and are surrounded by natural trees and forest for added privacy. Built on a brand new paved Campsite Road. Several lots have shop and secondary garage potential. Power and gas are at the property line. Enjoy a perfect combination of country living in a architecturally controlled subdivision with quick access to Spruce Grove, St. Albert and Edmonton.