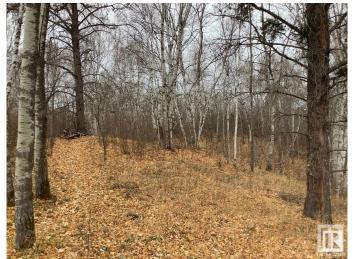

## \$348,000

0 Bedroom, 0.00 Bathroom, Rural on 3.09 Acres

Deer Lake Estate, Rural Parkland County, AB

THE NICEST TREED PARCEL IN THE AREA. Very private, 3 plus acres, rolling hills and all treed with mature Pine, White Paper Birch and Poplars. there are a few private building site options including sites suitable for walkout basement style homes. This parcel is at the end of a short cul-de-sac and all paved roads to this parcel. This is the last undeveloped parcel in Deer Lake, the rest have quality well kept acreage homes. Graminia Community School (K to 9) is about 3 miles away with school bus service to the cul-de-sac. The U of A Botanic Gardens, the Clifford E. Lee Nature Sanctuary and the river valley are all nearby. This a great spot for your new family home. From Deer Lake it is a 20 minute drive to west Edmonton, the Nisku/International Airport area and even less to Devon. Come out and take a walk through nature trail on Lot 19 Deer Lake Estates.

#### **Exterior**

Exterior Features Cul-De-Sac, Hillside, No Through Road, Private Setting, Rolling Land,

Sloping Lot, Treed Lot, Partially Fenced