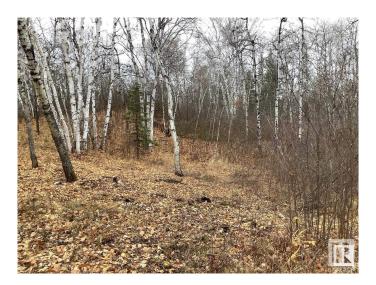

## \$348,000

0 Bedroom, 0.00 Bathroom, Rural on 3.09 Acres

Deer Lake Estate, Rural Parkland County, AB

THE NICEST TREED PARCEL IN THE AREA. Very private, 3 plus acres, rolling hills and all treed with mature Pine, White Paper Birch and Poplars. there are a few private building site options including sites suitable for walkout basement style homes. This parcel is at the end of a short cul-de-sac and all paved roads to this parcel. This is the last undeveloped parcel in Deer Lake, the rest have quality well kept acreage homes. Graminia Community School (K to 9) is about 3 miles away with school bus service to the cul-de-sac. The U of A Botanic Gardens, the Clifford E. Lee Nature Sanctuary and the river valley are all nearby. This a great spot for your new family home. From Deer Lake it is a 20 minute drive to west Edmonton, the Nisku/International Airport area and even less to Devon. Come out and take a walk through nature trail on Lot 19 Deer Lake Estates.

#### **Exterior**

Exterior Features Cul-De-Sac, Hillside, No Through Road, Private Setting, Rolling Land,

Sloping Lot, Treed Lot, Partially Fenced