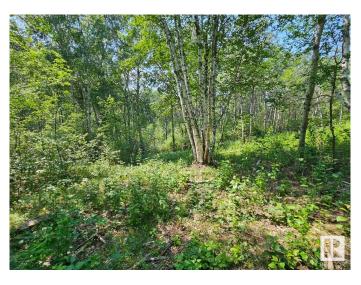

## \$348,000

0 Bedroom, 0.00 Bathroom, Rural on 3.09 Acres

Deer Lake Estate, Rural Parkland County, AB

THE NICEST TREED PARCEL IN THE AREA. Very private, 3 plus acres, rolling hills and all treed with mature Pine, White Paper Birch and Poplars. there are a few private building site options including sites suitable for walkout basement style homes. This parcel is at the end of a short cul-de-sac and all paved roads to this parcel. This is the last undeveloped parcel in Deer Lake, the rest have quality well kept acreage homes. Graminia Community School (K to 9) is about 3 miles away with school bus service to the cul-de-sac. The U of A Botanic Gardens, the Clifford E. Lee Nature Sanctuary and the river valley are all nearby. This a great spot for your new family home. From Deer Lake it is a 20 minute drive to west Edmonton, the Nisku/International Airport area and even less to Devon. Come out and take a walk through nature trail on Lot 19 Deer Lake Estates.

#### **Exterior**

Exterior Features Cul-De-Sac, Hillside, No Through Road, Private Setting, Rolling Land,

Sloping Lot, Treed Lot, Partially Fenced