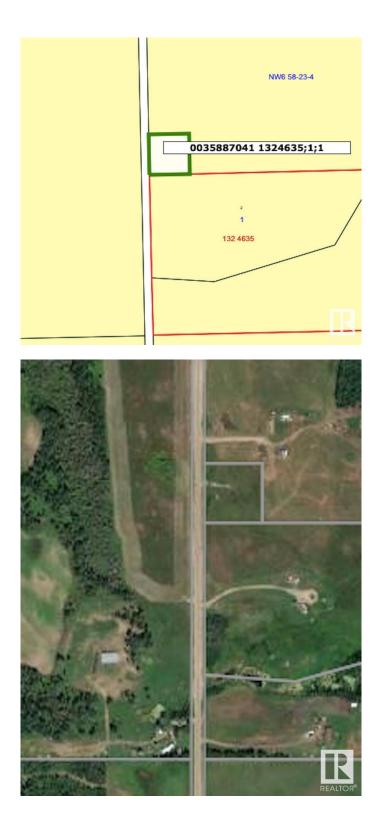

### \$79,900

0 Bedroom, 0.00 Bathroom, Rural on 2.47 Acres

None, Rural Sturgeon County, AB

Great opportunity for development in Sturgeon County. This well situated acreage with great views and gently rolling topagraphy is located short driving distance from pavement (hwy 651, Lily lake road) and towns of Legal, Gibbons, Morinville, CFB Edmonton and Edmonton. Many notable features of the property that create added value include power on the property, Drilled well and an approach with culvert. Don't miss out on this incredible acreage!

#### Exterior

Exterior Features Rolling Land, See Remarks