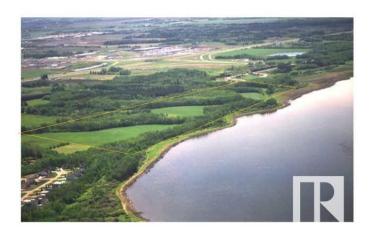

## \$10,750,000

0 Bedroom, 0.00 Bathroom, Rural on 122.28 Acres

None, Rural Parkland County, AB

Lakefront residential development land in greater Edmonton - a gem in the booming market of Alberta. 122 acres sits on Big Lake Provincial Park with extensive lake frontage (-3,000 ft). City sewer line is on property, city water line is on the road south of the property. Gas line and power line are on neighboring properties. Anthony Henday Freeway is just a few minutes away. The Big Lake area is an upscale neighborhood. House with a price tag of \$1 million or more are common in the area. The land is ready for a developer/investor with vision. Upside potential of the land is just as high as you can imagine. Listing associate has an interest in the property.

## **Exterior**

Exterior Features Backs Onto Lake