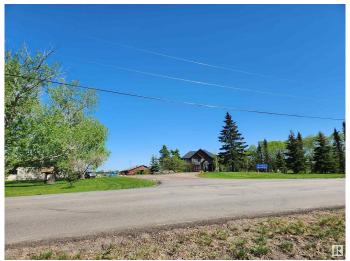

## \$926,000

4 Bedroom, 3.50 Bathroom, 3,423 sqft Rural on 20.92 Acres

None, Rural Leduc County, AB

"Civil Enforcement Sale" A PARTIAL, 50% OWNERSHIP, 1/2 PARTIAL INTEREST in this property only for sale. Approximately 3420 sq ft. on 20.92 acres, with 3 shops/outbuildings being sold "Sight Unseen, Where-Is, As-Is". The subject property is purported to be in good condition with high end finishes, and an unfinished walkout basement. All information and measurements have been obtained from the Tax Assessment, old MLS, an Appraisal and/or assumed, and could not be confirmed. "The measurements represented do not imply they are in accordance with the Residential Measurement Standard in Alberta". There is NO ACCESS to the property, drive-by's only and please respect the Owner's situation.

#### **Essential Information**

MLS® # E4340849 Price \$926,000

Bedrooms 4

Bathrooms 3.50

Full Baths 3

Half Baths 1

Acres

Square Footage 3,423

20.92

Year Built 1970

Type Rural

Sub-Type Detached Single Family

Style 2 Storey
Status Active

#### **Exterior**

Exterior Wood

Exterior Features See Remarks

Construction Wood

Foundation Concrete Perimeter