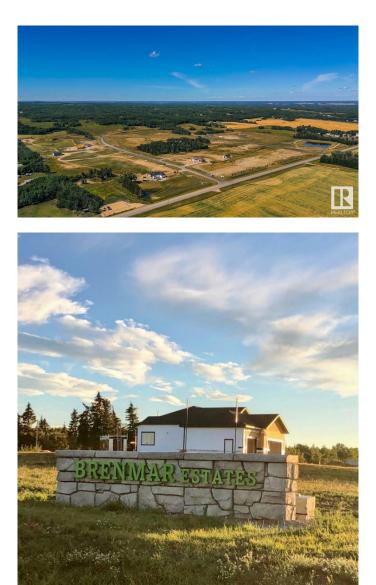

#### \$190,000

0 Bedroom, 0.00 Bathroom, Rural on 2.26 Acres

Brenmar Estates, Rural Parkland County, AB

Beautiful acreage living on 2 acre lots. Convenient location - 6 MIN to Spruce Grove. ONLY 20 MIN to Edmonton. Majority of lots have WALKOUT BASEMENT potential and are surrounded by natural trees and forest for added privacy. Built on a brand new paved Campsite Road, several lots have shop and secondary garage potential. Power and gas are at the property line. Enjoy a perfect combination of country living in a architecturally controlled subdivision with quick access to Spruce Grove, St. Albert and Edmonton.

# **Community Information**

| 35 54104 Rr 274       |
|-----------------------|
| Rural Parkland County |
| Brenmar Estates       |
| Rural Parkland County |
|                       |

| County      | ALBERTA |
|-------------|---------|
| Province    | AB      |
| Postal Code | T7X 3S4 |
|             |         |