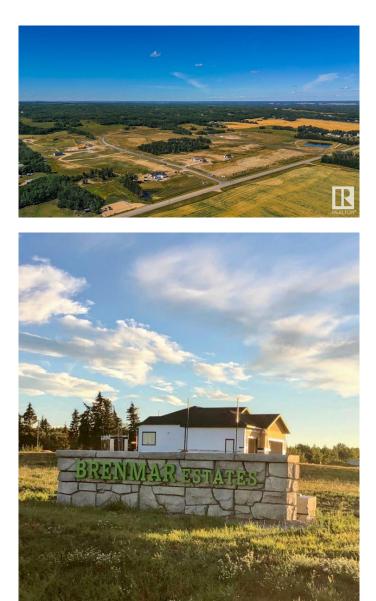

#### \$190,000

0 Bedroom, 0.00 Bathroom, Rural on 2.70 Acres

Brenmar Estates, Rural Parkland County, AB

Beautiful acreage living on 2 acre lots. Convenient location - 6 MIN to Spruce Grove. ONLY 20 MIN to Edmonton. Majority of lots have WALKOUT BASEMENT potential and are surrounded by natural trees and forest for added privacy. Built on a brand new paved Campsite Road, several lots have shop and secondary garage potential. Power and gas are at the property line. Enjoy a perfect combination of country living in a architecturally controlled subdivision with quick access to Spruce Grove, St. Albert and Edmonton.

## **Community Information**

| Address     | 36 54104 Rr 274       |
|-------------|-----------------------|
| Area        | Rural Parkland County |
| Subdivision | Brenmar Estates       |
| City        | Rural Parkland County |
|             |                       |