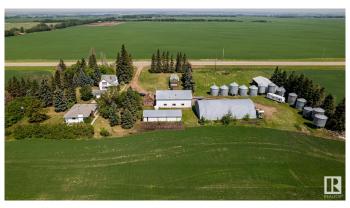

## \$1,250,000

3 Bedroom, 2.00 Bathroom, 1,222 sqft Rural on 157.00 Acres

None, Rural Strathcona County, AB

Welcome to the Prochnau Family Farm in Strathcona County. This historical farmstead offers 157 Acres, with 2 residences along with numerous outbuildings & shops. The two storey farmhouse was built in 1918, offering approximately 1600 sq.ft., while the 1220 sq.ft. Bungalow was built in 1979 and offers 3 bedrooms + 2 baths. Recent crops include, wheat, barley & rye. Other features on the Farm include a detached DOUBLE GARAGE, 2 WELLS, a 40' X 56' SHOP with in-floor heat, 60' X 90' Quonset, a 60' X 25' wood working shop, a 1930 summer kitchen & so much more. Great opportunity to own 1 or all 3 titles which surround the family farm, offering excellent soil quality with great crop yields. Situated on range road 204 & highway 15, just a few minutes from Fort Saskatchewan. Welcome Home!