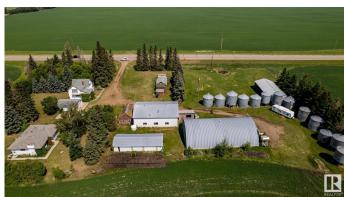

## \$1,250,000

3 Bedroom, 2.00 Bathroom, 1,222 sqft Rural on 157.00 Acres

None, Rural Strathcona County, AB

Welcome to the Prochnau Family Farm in Strathcona County. This historical farmstead offers 157 Acres, with 2 residences along with numerous outbuildings & shops. The two storey farmhouse was built in 1918, offering approximately 1600 sq.ft., while the 1220 sq.ft. Bungalow was built in 1979 and offers 3 bedrooms + 2 baths. Recent crops include, wheat, barley & rye. Other features on the Farm include a detached DOUBLE GARAGE, 2 WELLS, a 40' X 56' SHOP with in-floor heat, 60' X 90' Quonset, a 60' X 25' wood working shop, a 1930 summer kitchen & so much more. Great opportunity to own 1 or all 3 titles which surround the family farm, offering excellent soil quality with great crop yields. Situated on range road 204 & highway 15, just a few minutes from Fort Saskatchewan. Welcome Home!