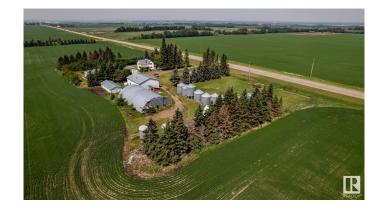

## \$1,250,000

3 Bedroom, 2.00 Bathroom, 1,222 sqft Rural on 157.00 Acres

None, Rural Strathcona County, AB

Welcome to the Prochnau Family Farm in Strathcona County. This historical farmstead offers 157 Acres, with 2 residences along with numerous outbuildings & shops. The two storey farmhouse was built in 1918, offering approximately 1600 sq.ft., while the 1220 sq.ft. Bungalow was built in 1979 and offers 3 bedrooms + 2 baths. Recent crops include, wheat, barley & rye. Other features on the Farm include a detached DOUBLE GARAGE, 2 WELLS, a 40' X 56' SHOP with in-floor heat, 60' X 90' Quonset, a 60' X 25' wood working shop, a 1930 summer kitchen & so much more. Great opportunity to own 1 or all 3 titles which surround the family farm, offering excellent soil quality with great crop yields. Situated on range road 204 & highway 15, just a few minutes from Fort Saskatchewan. Welcome Home!