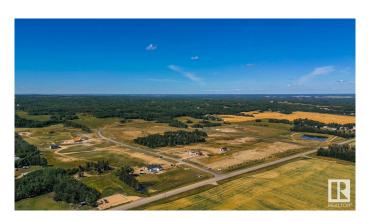

#### \$231,000

0 Bedroom, 0.00 Bathroom, Rural on 2.31 Acres

Brenmar Estates, Rural Parkland County, AB

Beautiful acreage living on 2 acre lots.

Convenient location - 6 MIN to Spruce Grove.

ONLY 20 MIN to Edmonton. Majority of lots have WALKOUT BASEMENT potential and are surrounded by natural trees and forest for added privacy. Built on a brand new paved Campsite Road, several lots have shop and secondary garage potential. Power and gas are at the property line. Enjoy a perfect combination of country living in a architecturally controlled subdivision with quick access to Spruce Grove, St. Albert and Edmonton.