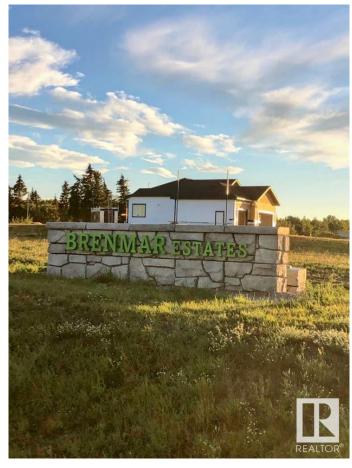

#### \$231,000

0 Bedroom, 0.00 Bathroom, Rural on 2.31 Acres

Brenmar Estates, Rural Parkland County, AB

Beautiful acreage living on 2 acre lots.

Convenient location - 6 MIN to Spruce Grove.

ONLY 20 MIN to Edmonton. Majority of lots have WALKOUT BASEMENT potential and are surrounded by natural trees and forest for added privacy. Built on a brand new paved Campsite Road, several lots have shop and secondary garage potential. Power and gas are at the property line. Enjoy a perfect combination of country living in a architecturally controlled subdivision with quick access to Spruce Grove, St. Albert and Edmonton.

## **Community Information**

Address 41 54104 Rr 274

Area Rural Parkland County

Subdivision Brenmar Estates

City Rural Parkland County

County ALBERTA

Province AB

Postal Code T7X 3S4