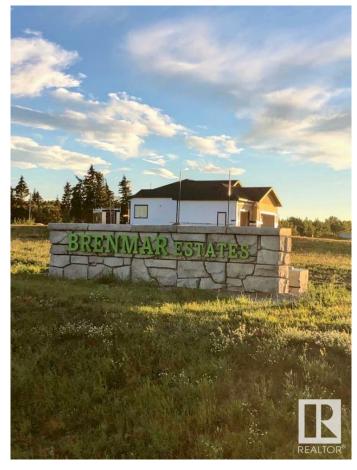

### \$241,500

0 Bedroom, 0.00 Bathroom, Rural on 2.11 Acres

Brenmar Estates, Rural Parkland County, AB

Beautiful acreage living on 2 acre lots.

Convenient location - 6 MIN to Spruce Grove.

ONLY 20 MIN to Edmonton. Majority of lots have WALKOUT BASEMENT potential and are surrounded by natural trees and forest for added privacy. Built on a brand new paved Campsite Road, several lots have shop and secondary garage potential. Power and gas are at the property line. Enjoy a perfect combination of country living in a architecturally controlled subdivision with quick access to Spruce Grove, St. Albert and Edmonton.

## **Community Information**

Address 42 54104 Rr 274

Area Rural Parkland County

Subdivision Brenmar Estates

City Rural Parkland County

County ALBERTA

Province AB

Postal Code T7X 3S4