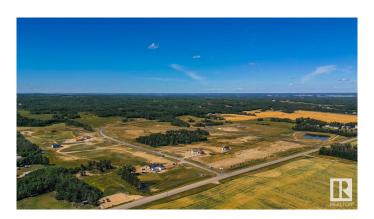

### \$241,500

0 Bedroom, 0.00 Bathroom, Rural on 2.11 Acres

Brenmar Estates, Rural Parkland County, AB

Beautiful acreage living on 2 acre lots.

Convenient location - 6 MIN to Spruce Grove.

ONLY 20 MIN to Edmonton. Majority of lots have WALKOUT BASEMENT potential and are surrounded by natural trees and forest for added privacy. Built on a brand new paved Campsite Road, several lots have shop and secondary garage potential. Power and gas are at the property line. Enjoy a perfect combination of country living in a architecturally controlled subdivision with quick access to Spruce Grove, St. Albert and Edmonton.

## **Community Information**

Address 42 54104 Rr 274

Area Rural Parkland County

Subdivision Brenmar Estates

City Rural Parkland County

County ALBERTA

Province AB

Postal Code T7X 3S4

### **Exterior**

Exterior Features Backs Onto Park/Trees, Corner Lot, Environmental Reserve, Flat Site,

See Remarks, Street Lighting