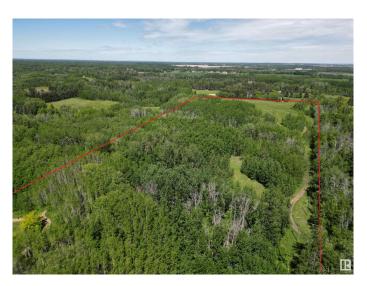

### \$995,000

0 Bedroom, 0.00 Bathroom, Rural on 20.10 Acres

None, Rural Parkland County, AB

Right at Edmonton's south west boundary is this 20 acres. A nice mix of open rolling meadowlands and treed hills with walking trails. Birds and Wild life all around. Many very private building site options in the hills. Black Hawk and Petroleum Club Golf Courses are both nearby. There is also a more private access to this parcel from the south boundary on Twp Road 512 which may give the opportunity for further subdivision. This parcel is 1/2 mile outside Edmonton's south boundary so access would be 15 minutes to the Anthony Henday and the west Edmonton area and about 20 minutes to the International Airport Nisku/Leduc area.

### **Exterior**

Exterior Features Golf Nearby, No Through Road, Private Setting, Rolling Land, Sloping

Lot, Subdividable Lot, Treed Lot