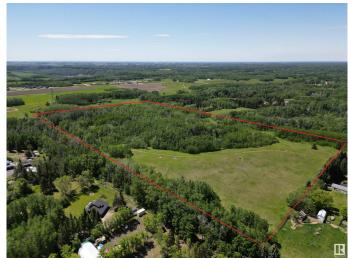

### \$995,000

0 Bedroom, 0.00 Bathroom, Rural on 20.10 Acres

None, Rural Parkland County, AB

Right at Edmonton's south west boundary is this 20 acres. A nice mix of open rolling meadowlands and treed hills with walking trails. Birds and Wild life all around. Many very private building site options in the hills. Black Hawk and Petroleum Club Golf Courses are both nearby. There is also a more private access to this parcel from the south boundary on Twp Road 512 which may give the opportunity for further subdivision. This parcel is 1/2 mile outside Edmonton's south boundary so access would be 15 minutes to the Anthony Henday and the west Edmonton area and about 20 minutes to the International Airport Nisku/Leduc area.

### **Exterior**

Exterior Features Golf Nearby, No Through Road, Private Setting, Rolling Land, Sloping

Lot, Subdividable Lot, Treed Lot