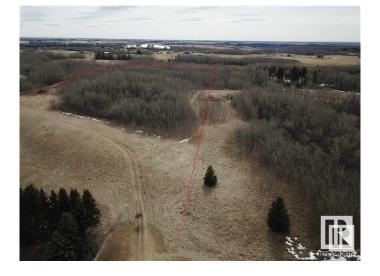

### \$995,000

0 Bedroom, 0.00 Bathroom, Rural on 20.10 Acres

None, Rural Parkland County, AB

Right at Edmonton's south west boundary is this 20 acres. A nice mix of open rolling meadowlands and treed hills with walking trails. Birds and Wild life all around. Many very private building site options in the hills. Black Hawk and Petroleum Club Golf Courses are both nearby. There is also a more private access to this parcel from the south boundary on Twp Road 512 which may give the opportunity for further subdivision. This parcel is 1/2 mile outside Edmonton's south boundary so access would be 15 minutes to the Anthony Henday and the west Edmonton area and about 20 minutes to the International Airport Nisku/Leduc area.

### **Exterior**

Exterior Features Golf Nearby, No Through Road, Private Setting, Rolling Land, Sloping

Lot, Subdividable Lot, Treed Lot