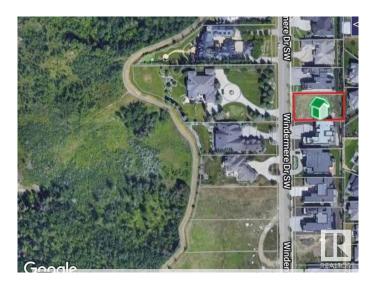

## \$1,250,000

0 Bedroom, 0.00 Bathroom, Single Family on 0.00 Acres

Windermere, Edmonton, AB

VACANT LOT on WINDERMERE DR SW!
BUILD YOUR LUXURY DREAM HOME HERE
â€" on this perfect VACANT LOT on
prestigious WINDERMERE DRIVE South!
74' building pocket. Right between
Windermere Golf and Country Club and River
Ridge Golf Club and a minute to the North
Saskatchewan River and trails! AIRPORT is
20minute drive away! HOA allows access to
the pool etc at the Windermere Leisure Centre.
An outstanding and unique opportunity to
create a residence that embodies luxury,
sophistication, and the elevated lifestyle you
desire.

# **Community Information**

Address 31 Windermere Drive

Area Edmonton
Subdivision Windermere

City Edmonton
County ALBERTA

Province AB

Postal Code T6W 0S2