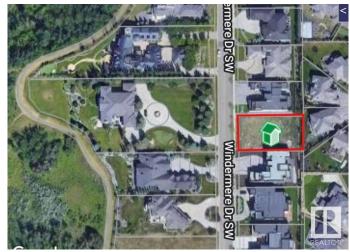

## \$1,250,000

0 Bedroom, 0.00 Bathroom, Single Family on 0.00 Acres

Windermere, Edmonton, AB

VACANT LOT on WINDERMERE DR SW!
BUILD YOUR LUXURY DREAM HOME HERE
â€" on this perfect VACANT LOT on
prestigious WINDERMERE DRIVE South!
74' building pocket. Right between
Windermere Golf and Country Club and River
Ridge Golf Club and a minute to the North
Saskatchewan River and trails! AIRPORT is
20minute drive away! HOA allows access to
the pool etc at the Windermere Leisure Centre.
An outstanding and unique opportunity to
create a residence that embodies luxury,
sophistication, and the elevated lifestyle you
desire.

# **Community Information**

Address 31 Windermere Drive

Area Edmonton
Subdivision Windermere

City Edmonton
County ALBERTA

Province AB

Postal Code T6W 0S2