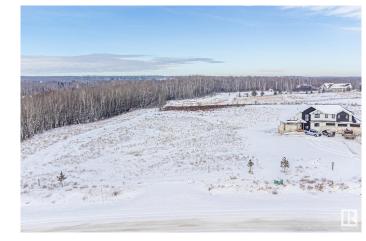

#### \$229,795

0 Bedroom, 0.00 Bathroom, Rural on 2.02 Acres

Muir Lake Heights, Rural Parkland County, AB

Beautiful Lot #29 Welcome to Cornerstone Estates, also known as Muir Lake Heights Phase 2. Located just minutes north of Spruce Grove and 15 minutes west of Edmonton, this beautiful development offers the luxury of country living. Enjoy peace, privacy, and the beauty of nature, with walking trails leading to Muir Lake for fishing, canoeing, kayaking, and bird watching. Children will attend the prestigious Muir Lake School, with bussing available from Cornerstone. Vacant lots range from 2.03 to 3.65 acres, some fully treed and completely private.

# Exterior

Exterior Features Airport Nearby, Cul-De-Sac, Environmental Reserve, Golf Nearby, Recreation Use, Schools, Shopping Nearby