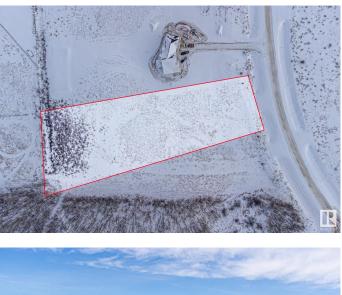

#### \$229,795

0 Bedroom, 0.00 Bathroom, Rural on 2.02 Acres

Muir Lake Heights, Rural Parkland County, AB

Beautiful Lot #29 Welcome to Cornerstone Estates, also known as Muir Lake Heights Phase 2. Located just minutes north of Spruce Grove and 15 minutes west of Edmonton, this beautiful development offers the luxury of country living. Enjoy peace, privacy, and the beauty of nature, with walking trails leading to Muir Lake for fishing, canoeing, kayaking, and bird watching. Children will attend the prestigious Muir Lake School, with bussing available from Cornerstone. Vacant lots range from 2.03 to 3.65 acres, some fully treed and completely private.

## **Essential Information**

| MLS® #    | E4370923        |
|-----------|-----------------|
| Price     | \$229,795       |
| Bathrooms | 0.00            |
| Acres     | 2.02            |
| Туре      | Rural           |
| Sub-Type  | Vacant Lot/Land |
| Status    | Active          |

#### **Community Information**

| Address     | 29 53524 Rge Rd 275   |
|-------------|-----------------------|
| Area        | Rural Parkland County |
| Subdivision | Muir Lake Heights     |
| City        | Rural Parkland County |