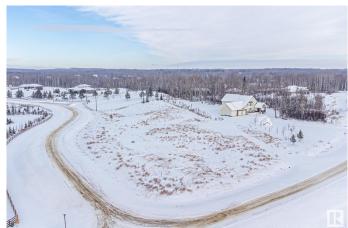

#### \$243,650

0 Bedroom, 0.00 Bathroom, Rural on 2.33 Acres

Muir Lake Heights, Rural Parkland County, AB

Beautiful Lot #35 Welcome to Cornerstone Estates, also known as Muir Lake Heights Phase 2. Located just minutes north of Spruce Grove and 15 minutes west of Edmonton, this beautiful development offers the luxury of country living. Enjoy peace, privacy, and the beauty of nature, with walking trails leading to Muir Lake for fishing, canoeing, kayaking, and bird watching. Children will attend the prestigious Muir Lake School, with bussing available from Cornerstone. Vacant lots range from 2.03 to 3.65 acres, some fully treed and completely private.