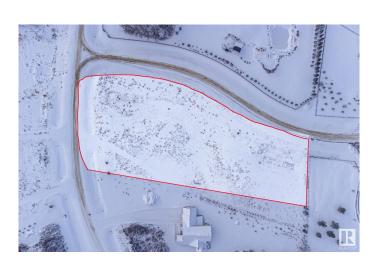

#### \$243,650

0 Bedroom, 0.00 Bathroom, Rural on 2.33 Acres

Muir Lake Heights, Rural Parkland County, AB

Beautiful Lot #35 Welcome to Cornerstone Estates, also known as Muir Lake Heights Phase 2. Located just minutes north of Spruce Grove and 15 minutes west of Edmonton, this beautiful development offers the luxury of country living. Enjoy peace, privacy, and the beauty of nature, with walking trails leading to Muir Lake for fishing, canoeing, kayaking, and bird watching. Children will attend the prestigious Muir Lake School, with bussing available from Cornerstone. Vacant lots range from 2.03 to 3.65 acres, some fully treed and completely private.