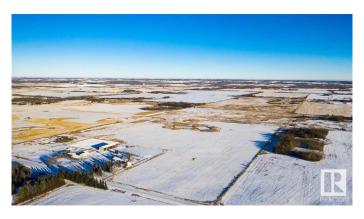

## \$269,900

0 Bedroom, 0.00 Bathroom, Rural on 72.52 Acres

None, Rural Sturgeon County, AB

Beautiful country setting, and just minutes from Redwater. Over 72 acres available, build your dream home or cabin - a perfect getaway from busy city life.