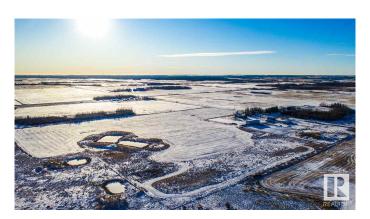

## \$269,900

0 Bedroom, 0.00 Bathroom, Rural on 72.52 Acres

None, Rural Sturgeon County, AB

Beautiful country setting, and just minutes from Redwater. Over 72 acres available, build your dream home or cabin - a perfect getaway from busy city life.