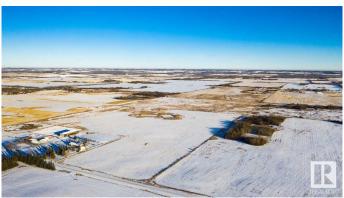

## \$269,900

0 Bedroom, 0.00 Bathroom, Rural on 72.52 Acres

None, Rural Sturgeon County, AB

Beautiful country setting, and just minutes from Redwater. Over 72 acres available, build your dream home or cabin - a perfect getaway from busy city life.