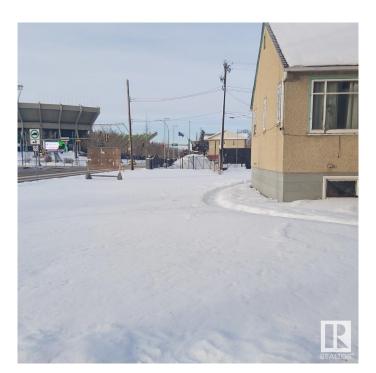

## \$590,000

1 Bedroom, 1.00 Bathroom, 498 sqft Single Family on 0.00 Acres

Parkdale (Edmonton), Edmonton, AB

Visit the Listing Brokerage (and/or listing REALTOR®) website to obtain additional information. 2 Lots next to Stadium LRT train station. They are zoned R9. 66 feet X 150 feet I think. Addresses are 11206-85 st and 11202-85 st. about 66'W X 120'L, 2 lots with a house. Basically land value only. RIGHT across from the LRT station. Zoned R-9! Good commercial development site. Lots of potential development options with approval from the city.

#### **Essential Information**

MLS® # E4382795 Price \$590,000

Bedrooms 1

Bathrooms 1.00

Full Baths 1

Square Footage 498
Acres 0.00
Year Built 1948

Type Single Family

Sub-Type Detached Single Family

Style Bungalow

Status Active