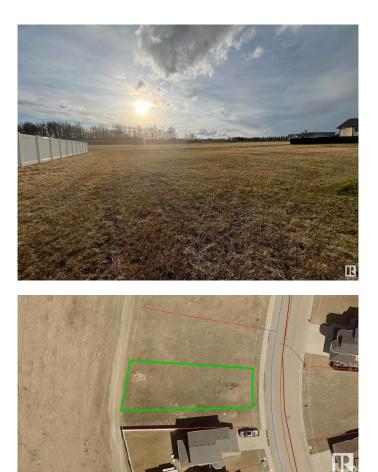

### \$59,900

0 Bedroom, 0.00 Bathroom, Single Family on 0.00 Acres

Northmount (Wetaskiwin), Wetaskiwin, AB

THE PERFECT SPOT TO BUILD YOUR DREAM HOME! Located in one of the most desirable neighbourhoods in Wetaskiwin! This lot comes in at 577 mÂ<sup>2</sup>, backs onto a massive green space with alley access, west facing backyard, is steps away from the Hospital and an impressive walking and bike trail system. Seller has plans of a gorgeous 1600 square-foot bungalow that are available to the buyer. Amazing value, the perfect investment for the future!

#### Exterior

Exterior Features Back Lane, Flat Site, Golf Nearby, Playground Nearby, Private Setting