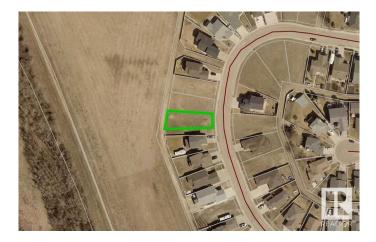

### \$59,900

0 Bedroom, 0.00 Bathroom, Single Family on 0.00 Acres

Northmount (Wetaskiwin), Wetaskiwin, AB

THE PERFECT SPOT TO BUILD YOUR DREAM HOME! Located in one of the most desirable neighbourhoods in Wetaskiwin! This lot comes in at 577 mÂ<sup>2</sup>, backs onto a massive green space with alley access, west facing backyard, is steps away from the Hospital and an impressive walking and bike trail system. Seller has plans of a gorgeous 1600 square-foot bungalow that are available to the buyer. Amazing value, the perfect investment for the future!

## **Community Information**

| Address     | 157 Northbend Drive     |
|-------------|-------------------------|
| Area        | Wetaskiwin              |
| Subdivision | Northmount (Wetaskiwin) |
| City        | Wetaskiwin              |
| County      | ALBERTA                 |
| Province    | AB                      |
|             |                         |