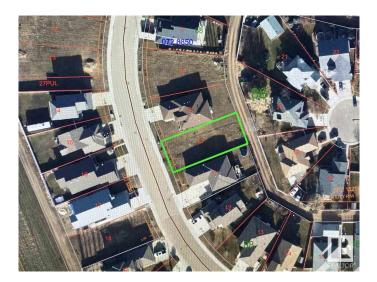

#### \$82,000

0 Bedroom, 0.00 Bathroom, Single Family on 0.00 Acres

Wetaskiwin, Wetaskiwin, AB

Build your dream home! Fantastic opportunity to build in one of Wetaskiwin's best subdivisions. Measuring 616.9 square meters facing West and fenced on either side this lot is waiting for you.

#### **Community Information**

| Address     | 128 Northbend Drive |
|-------------|---------------------|
| Area        | Wetaskiwin          |
| Subdivision | Wetaskiwin          |
| City        | Wetaskiwin          |
| County      | ALBERTA             |
| Province    | AB                  |
| Postal Code | T9A 3N6             |