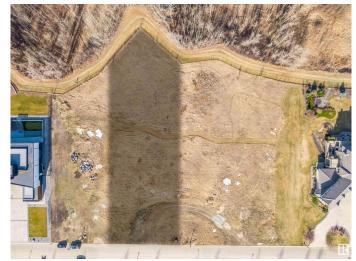

### \$2,100,000

0 Bedroom, 0.00 Bathroom, Single Family on 0.00 Acres

Windermere, Edmonton, AB

Welcome to the highly coveted area of Windermere Ridge! This spectacular lot boasts breathtaking views of the North Saskatchewan River, and River Ridge Golf & Country Club. This impressive parcel of land is 0.7acres and provides you the opportunity to build with the builder of your choice. In addition to the spectacular unobstructed views, 32 Windermere Drive is near schools, commercial amenities, 3 golf courses and plenty of walking trails to keep you busy all year long. This is the perfect opportunity to build your custom dream home on one of the few remaining river lots on Windermere Drive!