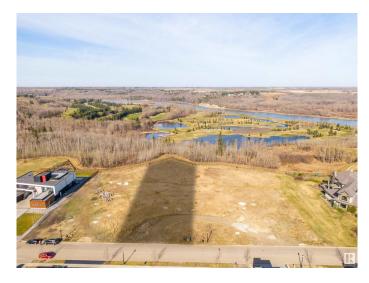

### \$2,100,000

0 Bedroom, 0.00 Bathroom, Single Family on 0.00 Acres

Windermere, Edmonton, AB

Welcome to the highly coveted area of Windermere Ridge! This spectacular lot boasts breathtaking views of the North Saskatchewan River, and River Ridge Golf & Country Club. This impressive parcel of land is 0.7acres and provides you the opportunity to build with the builder of your choice. In addition to the spectacular unobstructed views, 32 Windermere Drive is near schools, commercial amenities, 3 golf courses and plenty of walking trails to keep you busy all year long. This is the perfect opportunity to build your custom dream home on one of the few remaining river lots on Windermere Drive!