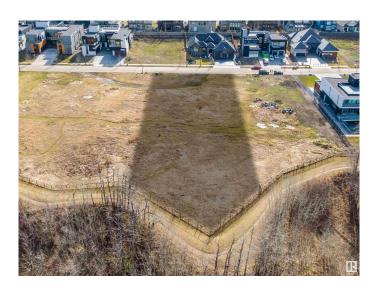

### \$2,100,000

0 Bedroom, 0.00 Bathroom, Single Family on 0.00 Acres

Windermere, Edmonton, AB

Welcome to the highly coveted area of Windermere Ridge! This spectacular lot boasts breathtaking views of the North Saskatchewan River, and River Ridge Golf & Country Club. This impressive parcel of land is 0.7acres and provides you the opportunity to build with the builder of your choice. In addition to the spectacular unobstructed views, 32 Windermere Drive is near schools, commercial amenities, 3 golf courses and plenty of walking trails to keep you busy all year long. This is the perfect opportunity to build your custom dream home on one of the few remaining river lots on Windermere Drive!