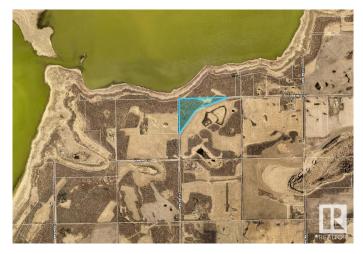

## \$369,000

0 Bedroom, 0.00 Bathroom, Rural on 23.70 Acres

None, Rural Strathcona County, AB

For the ultimate in country living, this very private, treed parcel backing onto South Cooking Lake should not be missed! With the perfect building spot, this is your opportunity to build your dream home on a gorgeous 23 acres. Do not wait!

## Exterior

Exterior Features Backs Onto Lake, Private Setting, Treed Lot