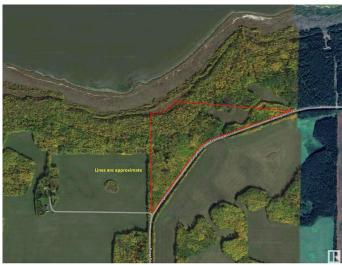

## \$369,000

0 Bedroom, 0.00 Bathroom, Rural on 23.70 Acres

None, Rural Strathcona County, AB

For the ultimate in country living, this very private, treed parcel backing onto South Cooking Lake should not be missed! With the perfect building spot, this is your opportunity to build your dream home on a gorgeous 23 acres. Do not wait!

## Exterior

Exterior Features Backs Onto Lake, Private Setting, Treed Lot