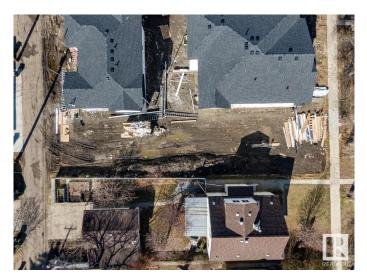

#### \$315,000

0 Bedroom, 0.00 Bathroom, Single Family on 0.00 Acres

Allendale, Edmonton, AB

Discover the canvas for your dream home in the heart of Allendale! This prime, vacant lot offers a rare opportunity to craft your vision amidst a thriving, established community. This blank slate invites architectural innovation and personalization, boasting proximity to schools, parks, and local amenities. Nestled in a sought-after neighborhood, embrace the tranquility of suburban living while relishing the convenience of urban access. Seize the chance to shape your ideal lifestyle in this coveted locale, where every architectural aspiration can become a reality. Fully serviced: NEW 25mm Water Service, and a NEW 150mm Sanitary Service. There is a power pole directly behind the lot across the alley so no worries about needing to add a power pole or additional cost for a new overhead power service. The RDP is attached. This is from before the new bylaw came into effect, so it is showing requirements that are now more relaxed (IE. front set back). Lot size: 8.53m wide X 39.72m deep. Building Pocket: 20'