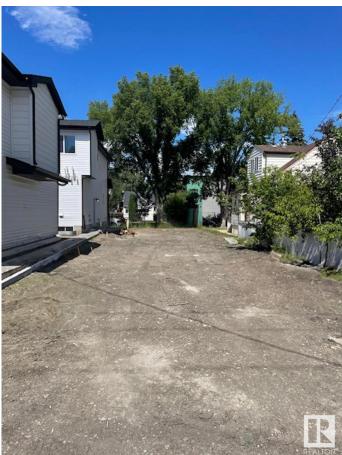

#### \$315,000

0 Bedroom, 0.00 Bathroom, Single Family on 0.00 Acres

Allendale, Edmonton, AB

Discover the canvas for your dream home in the heart of Allendale! This prime, vacant lot offers a rare opportunity to craft your vision amidst a thriving, established community. This blank slate invites architectural innovation and personalization, boasting proximity to schools, parks, and local amenities. Nestled in a sought-after neighborhood, embrace the tranquility of suburban living while relishing the convenience of urban access. Seize the chance to shape your ideal lifestyle in this coveted locale, where every architectural aspiration can become a reality. Fully serviced: NEW 25mm Water Service, and a NEW 150mm Sanitary Service. There is a power pole directly behind the lot across the alley so no worries about needing to add a power pole or additional cost for a new overhead power service. The RDP is attached. This is from before the new bylaw came into effect, so it is showing requirements that are now more relaxed (IE. front set back). Lot size: 8.53m wide X 39.72m deep. Building Pocket: 20'