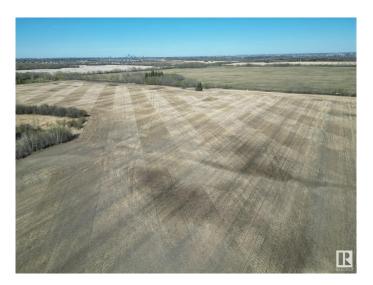

#### \$3,199,999

0 Bedroom, 0.00 Bathroom, Rural on 79.56 Acres

None, Rural Parkland County, AB

Strategically positioned for future development, this 79.56 acre parcel, adjacent to SW Edmonton City Limits on Rge RD 260 (Winterburn Road), offers 75 cultivated acres and a vacant yard site at the NE corner. Accessible from Range Road 260, the County of Parkland's Country Residential zoning and expansion of the Edmonton Limits, enhances its appeal and potential. Currently farmed, the present tenant is ready to continue leasing the land for cultivation. With a prime location, this SW Edmonton land opportunity is a must see.