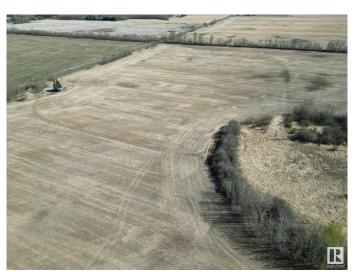

#### \$3,199,999

0 Bedroom, 0.00 Bathroom, Rural on 79.56 Acres

None, Rural Parkland County, AB

Strategically positioned for future development, this 79.56 acre parcel, adjacent to SW Edmonton City Limits on Rge RD 260 (Winterburn Road), offers 75 cultivated acres and a vacant yard site at the NE corner. Accessible from Range Road 260, the County of Parkland's Country Residential zoning and expansion of the Edmonton Limits, enhances its appeal and potential. Currently farmed, the present tenant is ready to continue leasing the land for cultivation. With a prime location, this SW Edmonton land opportunity is a must see.