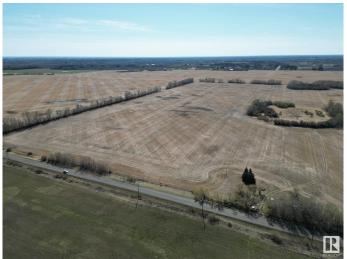

#### \$3,199,999

0 Bedroom, 0.00 Bathroom, Rural on 79.56 Acres

None, Rural Parkland County, AB

Strategically positioned for future development, this 79.56 acre parcel, adjacent to SW Edmonton City Limits on Rge RD 260 (Winterburn Road), offers 75 cultivated acres and a vacant yard site at the NE corner. Accessible from Range Road 260, the County of Parkland's Country Residential zoning and expansion of the Edmonton Limits, enhances its appeal and potential. Currently farmed, the present tenant is ready to continue leasing the land for cultivation. With a prime location, this SW Edmonton land opportunity is a must see.