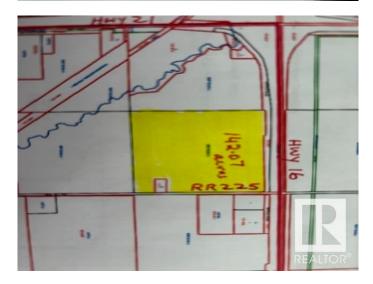

#### \$6,961,430

1 Bedroom, 1.00 Bathroom, 1,287 sqft Rural on 142.07 Acres

None, Rural Strathcona County, AB

Amazing piece of 142.07 acres located on SW corner of HWY 16 & RR 225 in Sherwood Park Area. This property is strategically well located on HWY 16 and only 1/2 mile east of the corner of HWY 21 & Hwy 16, and is almost immediately developable after an local ASP approved by county. These lands are located in the area called LOCAL EMPLOYMENT AREA (LEA), which is part of BREMNER and LEA CONCEPT PLAN of Strathcona county. The ZONNING of LEA is INDUSTRIAL proposed in the concept plan and can be developed on RURAL STANDARD SERVICES (no need of city services as concept plan says). This parcel of land is well located in the first phase of development proposed in LEA. LEA is well suited to INDUSTRIAL DEVELOPMENTS, it has available developable lands, existing highways and rail links and has already placed INDUSTRIAL LAND USES. So, these 142.07 acres are immediately available and a best ideal parcel to be developed for industrial & employment opportunities with Sherwood Park area.