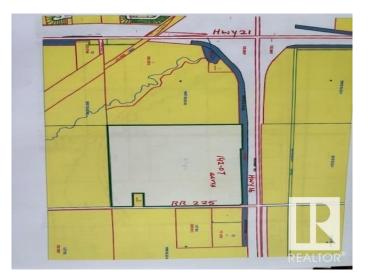

#### \$6,961,430

1 Bedroom, 1.00 Bathroom, 1,287 sqft Rural on 142.07 Acres

None, Rural Strathcona County, AB

Amazing piece of 142.07 acres located on SW corner of HWY 16 & RR 225 in Sherwood Park Area. This property is strategically well located on HWY 16 and only 1/2 mile east of the corner of HWY 21 & Hwy 16, and is almost immediately developable after an local ASP approved by county. These lands are located in the area called LOCAL EMPLOYMENT AREA (LEA), which is part of BREMNER and LEA CONCEPT PLAN of Strathcona county. The ZONNING of LEA is INDUSTRIAL proposed in the concept plan and can be developed on RURAL STANDARD SERVICES (no need of city services as concept plan says). This parcel of land is well located in the first phase of development proposed in LEA. LEA is well suited to INDUSTRIAL DEVELOPMENTS, it has available developable lands, existing highways and rail links and has already placed INDUSTRIAL LAND USES. So, these 142.07 acres are immediately available and a best ideal parcel to be developed for industrial & employment opportunities with Sherwood Park area.