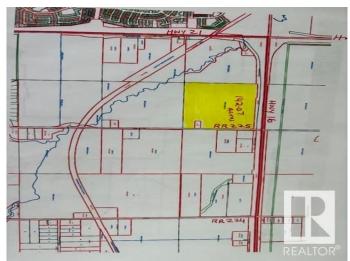

#### \$6,961,430

1 Bedroom, 1.00 Bathroom, 1,287 sqft Rural on 142.07 Acres

None, Rural Strathcona County, AB

Amazing piece of 142.07 acres located on SW corner of HWY 16 & RR 225 in Sherwood Park Area. This property is strategically well located on HWY 16 and only 1/2 mile east of the corner of HWY 21 & Hwy 16, and is almost immediately developable after an local ASP approved by county. These lands are located in the area called LOCAL EMPLOYMENT AREA (LEA), which is part of BREMNER and LEA CONCEPT PLAN of Strathcona county. The ZONNING of LEA is INDUSTRIAL proposed in the concept plan and can be developed on RURAL STANDARD SERVICES (no need of city services as concept plan says). This parcel of land is well located in the first phase of development proposed in LEA. LEA is well suited to INDUSTRIAL DEVELOPMENTS, it has available developable lands, existing highways and rail links and has already placed INDUSTRIAL LAND USES. So, these 142.07 acres are immediately available and a best ideal parcel to be developed for industrial & employment opportunities with Sherwood Park area.