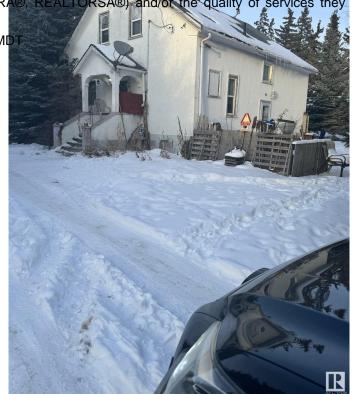

## \$1,899,000

0 Bedroom, 0.00 Bathroom, Rural on 21.18 Acres

None, Rural Leduc County, AB

Five minutes from Edmonton International Airport, 21.18 Acres zoned Country Residential with great exposure of Airport Road. Presently generating \$4700 rental income from various residential units on the property, rented on month to month basis, plus a vacant heated shop (rented in past) also can generate another \$500/month, also a vacant Barn can be rented for horses etc, numerous possibilities of generating more rental income. Property being sold at "As-is" basis, Country residential land use zone allows potential development of this property into 7 separate Estate lots, some of them backing to a natural creek.