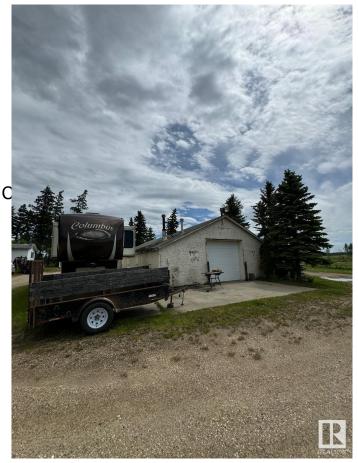

## \$1,899,000

0 Bedroom, 0.00 Bathroom, Rural on 21.18 Acres

None, Rural Leduc County, AB

Five minutes from Edmonton International Airport, 21.18 Acres zoned Country Residential with great exposure of Airport Road. Presently generating \$4700 rental income from various residential units on the property, rented on month to month basis, plus a vacant heated shop (rented in past) also can generate another \$500/month, also a vacant Barn can be rented for horses etc, numerous possibilities of generating more rental income. Property being sold at "As-is" basis, Country residential land use zone allows potential development of this property into 7 separate Estate lots, some of them backing to a natural creek.