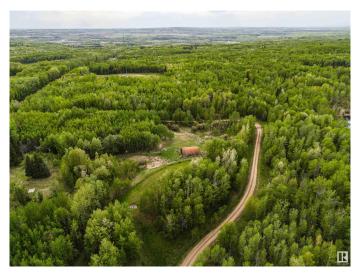

#### \$999,989

0 Bedroom, 0.00 Bathroom, Rural on 480.00 Acres

Magnolia, Rural Parkland County,

480 Acres of vacant land ONE HOUR from the City! Amazing pasture land, has connections for sewer, water and power as its a former yard site. Beautiful rolling hills, trees and ponds. NW/NE/SE 28-54-6-W5. These parcels contain 480 acres and are fenced and cross fenced with barb wire. This parcel contains a mixture of rolling open pasture and natural bush pasture including two ponds on the SE quarter and organic low land on the NW guarter. Two surface leases produce annual payments of \$2,800 and \$3,000 to the NW 28 and NE 28, respectively. The former yard site is located on the southwest corner of the NW quarter with an older quonset (fire damaged), power and well (assumed to be in working condition).

## Exterior

Exterior Features Creek, Cross Fenced, Fenced, Rolling Land