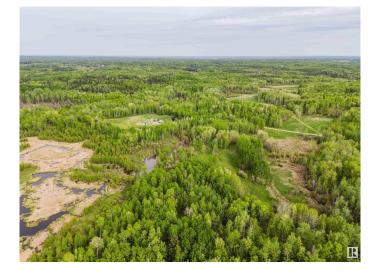

#### \$999,989

0 Bedroom, 0.00 Bathroom, Rural on 480.00 Acres

Magnolia, Rural Parkland County,

480 Acres of vacant land ONE HOUR from the City! Amazing pasture land, has connections for sewer, water and power as its a former yard site. Beautiful rolling hills, trees and ponds. NW/NE/SE 28-54-6-W5. These parcels contain 480 acres and are fenced and cross fenced with barb wire. This parcel contains a mixture of rolling open pasture and natural bush pasture including two ponds on the SE quarter and organic low land on the NW guarter. Two surface leases produce annual payments of \$2,800 and \$3,000 to the NW 28 and NE 28, respectively. The former yard site is located on the southwest corner of the NW quarter with an older quonset (fire damaged), power and well (assumed to be in working condition).

## Exterior

Exterior Features Creek, Cross Fenced, Fenced, Rolling Land