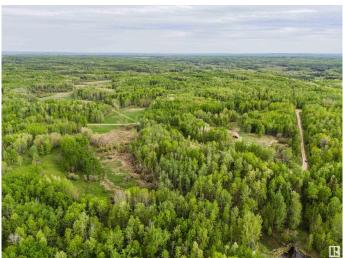

#### \$999,989

0 Bedroom, 0.00 Bathroom, Rural on 480.00 Acres

Magnolia, Rural Parkland County,

480 Acres of vacant land ONE HOUR from the City! Amazing pasture land, has connections for sewer, water and power as its a former yard site. Beautiful rolling hills, trees and ponds. NW/NE/SE 28-54-6-W5. These parcels contain 480 acres and are fenced and cross fenced with barb wire. This parcel contains a mixture of rolling open pasture and natural bush pasture including two ponds on the SE quarter and organic low land on the NW guarter. Two surface leases produce annual payments of \$2,800 and \$3,000 to the NW 28 and NE 28, respectively. The former yard site is located on the southwest corner of the NW quarter with an older quonset (fire damaged), power and well (assumed to be in working condition).