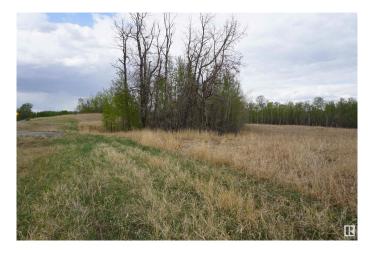

### \$220,000

0 Bedroom, 0.00 Bathroom, Rural on 2.58 Acres

Leeward Estates, Rural Parkland County, AB

Lot #16 Fantastic location to build your dream home! Welcome to Leeward Estates a naturally inspired country residential development, located on Highway 16 and Range Road 13, just minutes west of Stony Plain and Spruce Grove. This subdivision is designed around standing groves of trees and rolling hills to keep in harmony with the natural setting. This great community has paved roads, underground utilities to the property line (electricity and natural gas) and is approved for drilled wells. The rolling hills allow for walk-out basement developments and amazing views. Price plus GST.