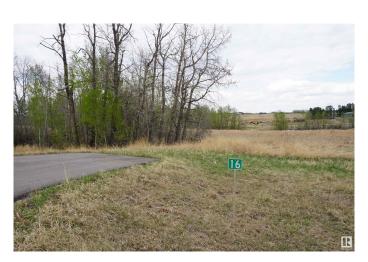

### \$220,000

0 Bedroom, 0.00 Bathroom, Rural on 2.58 Acres

Leeward Estates, Rural Parkland County, AB

Lot #16 Fantastic location to build your dream home! Welcome to Leeward Estates a naturally inspired country residential development, located on Highway 16 and Range Road 13, just minutes west of Stony Plain and Spruce Grove. This subdivision is designed around standing groves of trees and rolling hills to keep in harmony with the natural setting. This great community has paved roads, underground utilities to the property line (electricity and natural gas) and is approved for drilled wells. The rolling hills allow for walk-out basement developments and amazing views. Price plus GST.