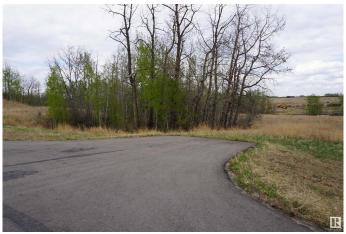

### \$220,000

0 Bedroom, 0.00 Bathroom, Rural on 2.58 Acres

Leeward Estates, Rural Parkland County, AB

Lot #16 Fantastic location to build your dream home! Welcome to Leeward Estates a naturally inspired country residential development, located on Highway 16 and Range Road 13, just minutes west of Stony Plain and Spruce Grove. This subdivision is designed around standing groves of trees and rolling hills to keep in harmony with the natural setting. This great community has paved roads, underground utilities to the property line (electricity and natural gas) and is approved for drilled wells. The rolling hills allow for walk-out basement developments and amazing views. Price plus GST.