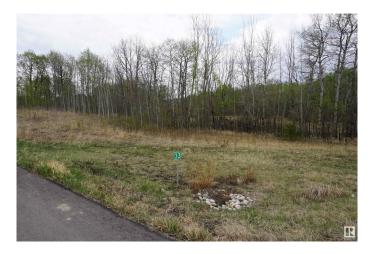

#### \$249,000

0 Bedroom, 0.00 Bathroom, Rural on 2.99 Acres

Leeward Estates, Rural Parkland County, AB

Lot #33 Fantastic location to build your dream home! Welcome to Leeward Estates a naturally inspired country residential development, located on Highway 16 and Range Road 13, just minutes west of Stony Plain and Spruce Grove. This subdivision is designed around standing groves of trees and rolling hills to keep in harmony with the natural setting. This great community has paved roads, underground utilities to the property line (electricity and natural gas) and is approved for drilled wells. The rolling hills allow for walk-out basement developments and amazing views. Price plus GST.