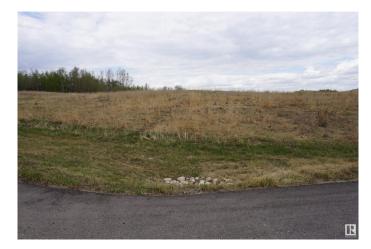

#### \$249,000

0 Bedroom, 0.00 Bathroom, Rural on 2.99 Acres

Leeward Estates, Rural Parkland County, AB

Lot #33 Fantastic location to build your dream home! Welcome to Leeward Estates a naturally inspired country residential development, located on Highway 16 and Range Road 13, just minutes west of Stony Plain and Spruce Grove. This subdivision is designed around standing groves of trees and rolling hills to keep in harmony with the natural setting. This great community has paved roads, underground utilities to the property line (electricity and natural gas) and is approved for drilled wells. The rolling hills allow for walk-out basement developments and amazing views. Price plus GST.