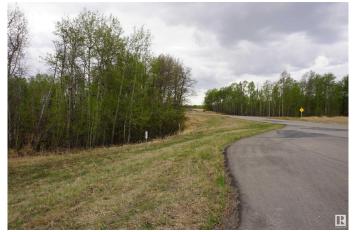

#### \$249,000

0 Bedroom, 0.00 Bathroom, Rural on 2.99 Acres

Leeward Estates, Rural Parkland County, AB

Lot #33 Fantastic location to build your dream home! Welcome to Leeward Estates a naturally inspired country residential development, located on Highway 16 and Range Road 13, just minutes west of Stony Plain and Spruce Grove. This subdivision is designed around standing groves of trees and rolling hills to keep in harmony with the natural setting. This great community has paved roads, underground utilities to the property line (electricity and natural gas) and is approved for drilled wells. The rolling hills allow for walk-out basement developments and amazing views. Price plus GST.