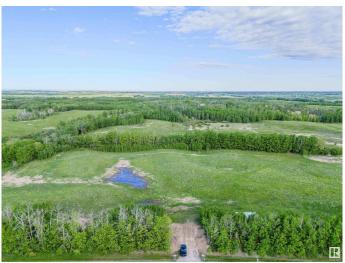

## \$1,100,000

0 Bedroom, 0.00 Bathroom, Rural on 53.13 Acres

None, Rural Strathcona County, AB

Development opportunity with this expansive 53-acre parcel, strategically located just minutes from the city. Perfectly suited for building, subdividing, and a wide array of development projects, this property offers unparalleled potential for investors, developers, and visionaries looking to create a thriving community or capitalize on the current market! If creating the subdivision of your dreams is for you walkout lots, small or large acreage parcels, let your imagination create a stunning community with close proximity to Sherwood Park, Edmonton and Beaumont!