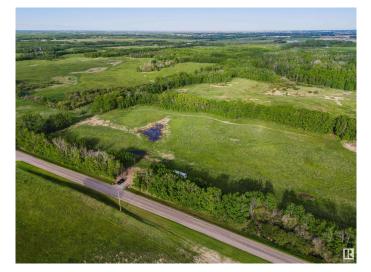

## \$1,100,000

0 Bedroom, 0.00 Bathroom, Rural on 53.13 Acres

None, Rural Strathcona County, AB

Development opportunity with this expansive 53-acre parcel, strategically located just minutes from the city. Perfectly suited for building, subdividing, and a wide array of development projects, this property offers unparalleled potential for investors, developers, and visionaries looking to create a thriving community or capitalize on the current market! If creating the subdivision of your dreams is for you walkout lots, small or large acreage parcels, let your imagination create a stunning community with close proximity to Sherwood Park, Edmonton and Beaumont!