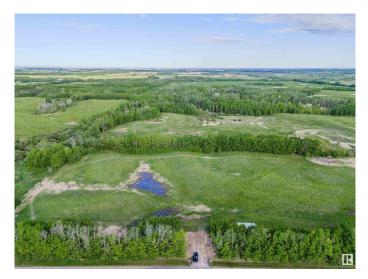

## \$1,100,000

0 Bedroom, 0.00 Bathroom, Rural on 53.13 Acres

None, Rural Strathcona County, AB

Development opportunity with this expansive 53-acre parcel, strategically located just minutes from the city. Perfectly suited for building, subdividing, and a wide array of development projects, this property offers unparalleled potential for investors, developers, and visionaries looking to create a thriving community or capitalize on the current market! If creating the subdivision of your dreams is for you walkout lots, small or large acreage parcels, let your imagination create a stunning community with close proximity to Sherwood Park, Edmonton and Beaumont!