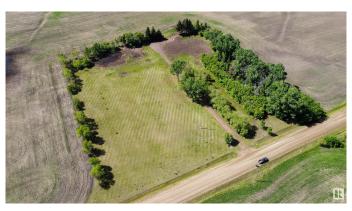

#### \$549,900

0 Bedroom, 0.00 Bathroom, Rural on 5.00 Acres

None, Rural Sturgeon County, AB

Build your dream home on this 5 acre acreage only 10 min. drive north of St Albert on HWY 2. All the landscaping on this beautiful property has been completed, power and gas on the property (old farm site) paid to building site. Also has an old water well on the property. May be able to connect to city water line adjacent to the property. 1/3 mile off pavement on Carbondale Road. Huge shelter belt and tree lined driveway!

## **Exterior**

Exterior Features Landscaped, Treed Lot