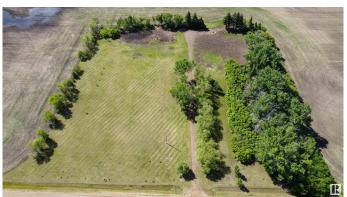

#### \$549,900

0 Bedroom, 0.00 Bathroom, Rural on 5.00 Acres

None, Rural Sturgeon County, AB

Build your dream home on this 5 acre acreage only 10 min. drive north of St Albert on HWY 2. All the landscaping on this beautiful property has been completed, power and gas on the property (old farm site) paid to building site. Also has an old water well on the property. May be able to connect to city water line adjacent to the property. 1/3 mile off pavement on Carbondale Road. Huge shelter belt and tree lined driveway!

## **Exterior**

Exterior Features Landscaped, Treed Lot