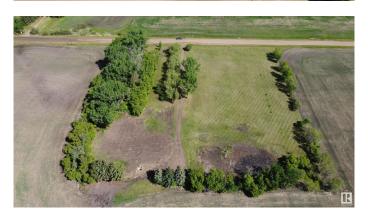

#### \$549,900

0 Bedroom, 0.00 Bathroom, Rural on 5.00 Acres

None, Rural Sturgeon County, AB

Build your dream home on this 5 acre acreage only 10 min. drive north of St Albert on HWY 2. All the landscaping on this beautiful property has been completed, power and gas on the property (old farm site) paid to building site. Also has an old water well on the property. May be able to connect to city water line adjacent to the property. 1/3 mile off pavement on Carbondale Road. Huge shelter belt and tree lined driveway!

## **Exterior**

Exterior Features Landscaped, Treed Lot