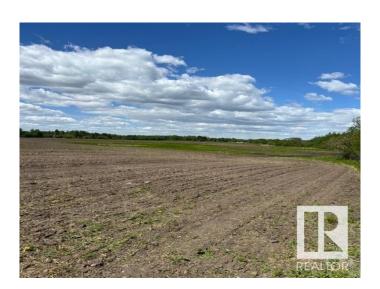

## \$513,162

0 Bedroom, 0.00 Bathroom, Rural on 39.78 Acres

None, Rural Leduc County, AB

Wow! Location, location!! Amazing Property 39.78 acres (Lot 4 -> Property #3) located on RR225 between TWPR 504 (Hwy 625) and TWPR 510. ONLY MINUTES FROM THE JUNCTION of HWY 21 & Hwy 625 (TWPR 504) TRAFFIC LIGHTS. There are two other adjoining properties that are also for SALE! 29.65 acres (Lot 2 -> Property #2) AND 39.78 ACRES (Lot 3 -> Property #1). Perfect opportunity to build your COUNTRY ESTATE DREAM HOME for your country living and or a great investment property at a very good location. About 10 minutes to City of Beaumont, about 15 minutes to Edmonton International Airport, 20 minutes to Sherwood Park and about 20 minutes to South Edmonton Common shopping area. The lands are rented for farming. The asking price does not include GST.

## **Exterior**

Exterior Features See Remarks

Lot Description 1,732,816.8sqft 160,878m2