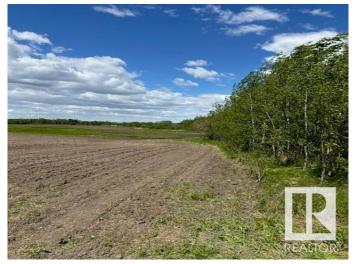

## \$513,162

0 Bedroom, 0.00 Bathroom, Rural on 39.78 Acres

None, Rural Leduc County, AB

Wow! Location, location!! Amazing Property 39.78 acres (Lot 4 -> Property #3) located on RR225 between TWPR 504 (Hwy 625) and TWPR 510. ONLY MINUTES FROM THE JUNCTION of HWY 21 & Hwy 625 (TWPR 504) TRAFFIC LIGHTS. There are two other adjoining properties that are also for SALE! 29.65 acres (Lot 2 -> Property #2) AND 39.78 ACRES (Lot 3 -> Property #1). Perfect opportunity to build your COUNTRY ESTATE DREAM HOME for your country living and or a great investment property at a very good location. About 10 minutes to City of Beaumont, about 15 minutes to Edmonton International Airport, 20 minutes to Sherwood Park and about 20 minutes to South Edmonton Common shopping area. The lands are rented for farming. The asking price does not include GST.

## **Exterior**

Exterior Features See Remarks

Lot Description 1,732,816.8sqft 160,878m2