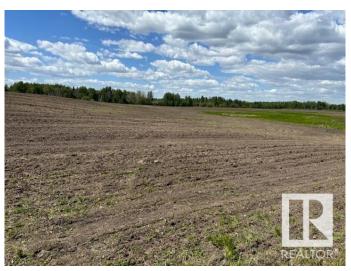

## \$513,162

0 Bedroom, 0.00 Bathroom, Rural on 39.78 Acres

None, Rural Leduc County, AB

Wow! Location, location!! Amazing Property 39.78 acres (Lot 4 -> Property #3) located on RR225 between TWPR 504 (Hwy 625) and TWPR 510. ONLY MINUTES FROM THE JUNCTION of HWY 21 & Hwy 625 (TWPR 504) TRAFFIC LIGHTS. There are two other adjoining properties that are also for SALE! 29.65 acres (Lot 2 -> Property #2) AND 39.78 ACRES (Lot 3 -> Property #1). Perfect opportunity to build your COUNTRY ESTATE DREAM HOME for your country living and or a great investment property at a very good location. About 10 minutes to City of Beaumont, about 15 minutes to Edmonton International Airport, 20 minutes to Sherwood Park and about 20 minutes to South Edmonton Common shopping area. The lands are rented for farming. The asking price does not include GST.

## **Exterior**

Exterior Features See Remarks

Lot Description 1,732,816.8sqft 160,878m2