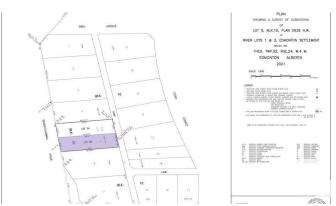

#### \$950,000

0 Bedroom, 0.00 Bathroom, Single Family on 0.00 Acres

Windsor Park (Edmonton), Edmonton, AB

47'x190' VACANT LOT. Flat, development ready site. No ASBESTOS, no demolition, just submit your plans to the city and BUILD. Listed for \$235,000 LESS than the City of Edmonton tax assessment and \$110,000 LESS than the Honestdoor's estimated market value. With the potential for breathtaking views, located on one of Edmonton's most iconic drives.. this one is a no brainer. The large 47' frontage allows for a full sized house and the 190 foot backyard offers tons of potential with room for a green space, huge back patio, plus a triple car garage and even an over the garage suite, all with room to spare on this massive 835 Sq M lot. DO NOT MISS THIS ONE!

## Exterior

Exterior Features Back Lane, Flat Site, Hillside, Level Land, No Through Road, Playground Nearby, Private Setting, Public Transportation, Ravine View, River View Lot Description 47'x190'