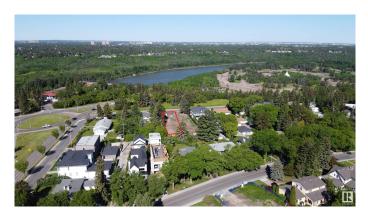

#### \$950,000

0 Bedroom, 0.00 Bathroom, Single Family on 0.00 Acres

Windsor Park (Edmonton), Edmonton, AB

47'x190' VACANT LOT. Flat, development ready site. No ASBESTOS, no demolition, just submit your plans to the city and BUILD. Listed for \$235,000 LESS than the City of Edmonton tax assessment and \$110,000 LESS than the Honestdoor's estimated market value. With the potential for breathtaking views, located on one of Edmonton's most iconic drives.. this one is a no brainer. The large 47' frontage allows for a full sized house and the 190 foot backyard offers tons of potential with room for a green space, huge back patio, plus a triple car garage and even an over the garage suite, all with room to spare on this massive 835 Sq M lot. DO NOT MISS THIS ONE!

## Exterior

Exterior Features Back Lane, Flat Site, Hillside, Level Land, No Through Road, Playground Nearby, Private Setting, Public Transportation, Ravine View, River View Lot Description 47'x190'