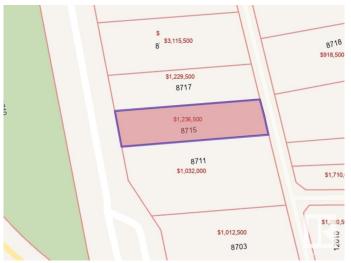

# \$950,000 - 8715 Saskatchewan Drive, Edmonton

MLS® #E4391657

#### \$950,000

0 Bedroom, 0.00 Bathroom, Single Family on 0.00 Acres

Windsor Park (Edmonton), Edmonton, AB

47'x190' VACANT LOT. Flat, development ready site. No ASBESTOS, no demolition, just submit your plans to the city and BUILD. Listed for \$235,000 LESS than the City of Edmonton tax assessment and \$110,000 LESS than the Honestdoor's estimated market value. With the potential for breathtaking views, located on one of Edmonton's most iconic drives.. this one is a no brainer. The large 47' frontage allows for a full sized house and the 190 foot backyard offers tons of potential with room for a green space, huge back patio, plus a triple car garage and even an over the garage suite, all with room to spare on this massive 835 Sq M lot. DO NOT MISS THIS ONE!

# **Community Information**

| Address | 8715 Saskatchewan Drive |
|---------|-------------------------|
| Area    | Edmonton                |

| Subdivision | Windsor Park (Edmonton) |
|-------------|-------------------------|
| City        | Edmonton                |
| County      | ALBERTA                 |
| Province    | AB                      |
| Postal Code | T6G 2A9                 |