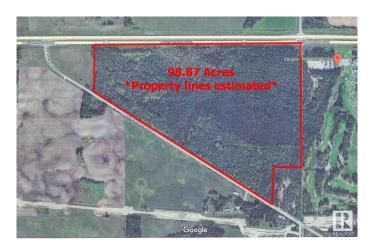

### \$799,000

0 Bedroom, 0.00 Bathroom, Rural on 98.87 Acres

None, Rural Parkland County, AB

(2) Separately titled lots being sold as a package with (2) accesses off Parkland Drive. Beautifully treed and located directly west of Cougar Creek Golf Course with Highway frontage and Parkland Drive paved access. AGG Zoning allows for many permitted uses and discretionary uses (including Tourist Campground). There may also be possibility of developing a titled RV park. This parcel consists of 94.74 Acres Agriculture land and adjoining 4.15 Acres Country Residential Land. The Agricultural land only is also listed on the MLS system (MLS E4391931) and can also be purchased separately. \*Address is approximate-Listing is for 3014 Parkland Drive & 3006 Parkland Drive\*

## **Essential Information**

MLS® # E4391926 Price \$799,000

Bathrooms 0.00 Acres 98.87 Type Rural

Sub-Type Vacant Lot/Land

Status Active

#### **Exterior**

Exterior Features Backs Onto Park/Trees, Golf Nearby, Private Setting, Treed Lot