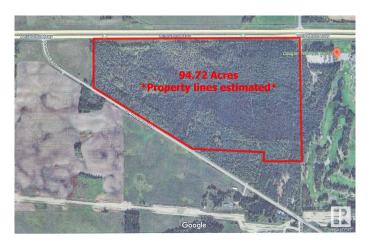

#### \$679,000

0 Bedroom, 0.00 Bathroom, Rural on 94.72 Acres

None, Rural Parkland County, AB

94+ Acres of beautifully treed land located directly west of Cougar Creek Golf Course on Highway 16 with paved access off Parkland Drive. Zoning allows for many permitted uses and discretionary uses (including Tourist Campground). There may also be possibility of developing a titled RV park. Property can also be purchased with the neighboring 4.15 acre lot for a total of 98.87 acres (MLS E4391926)

MLS® # E4391931 Price \$679,000

Bathrooms 0.00
Acres 94.72
Type Rural

Sub-Type Vacant Lot/Land

Status Active