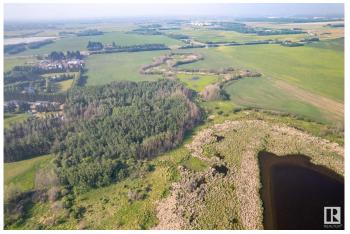

### \$1,500,000

0 Bedroom, 0.00 Bathroom, Rural on 75.48 Acres

None, Rural Sturgeon County, AB

Just 1 MILE from the Edmonton City Limits and 4 minutes from St. Albert. This Prime development land has diverse topography, a natural water feature, and excellent access and connectivity to major routes. Whether you are thinking of a retreat, country residential development, holding property, or farmland, this is the land you've been waiting for. Secure this valuable asset for future growth and capitalize on this prime investment opportunity!