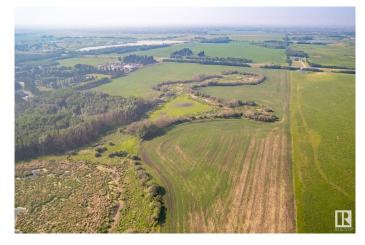

### \$1,500,000

0 Bedroom, 0.00 Bathroom, Rural on 75.48 Acres

None, Rural Sturgeon County, AB

Just 1 MILE from the Edmonton City Limits and 4 minutes from St. Albert. This Prime development land has diverse topography, a natural water feature, and excellent access and connectivity to major routes. Whether you are thinking of a retreat, country residential development, holding property, or farmland, this is the land you've been waiting for. Secure this valuable asset for future growth and capitalize on this prime investment opportunity!