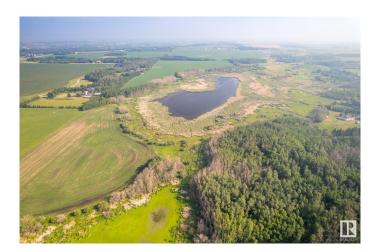

### \$1,500,000

0 Bedroom, 0.00 Bathroom, Rural on 75.48 Acres

None, Rural Sturgeon County, AB

Just 1 MILE from the Edmonton City Limits and 4 minutes from St. Albert. This Prime development land has diverse topography, a natural water feature, and excellent access and connectivity to major routes. Whether you are thinking of a retreat, country residential development, holding property, or farmland, this is the land you've been waiting for. Secure this valuable asset for future growth and capitalize on this prime investment opportunity!