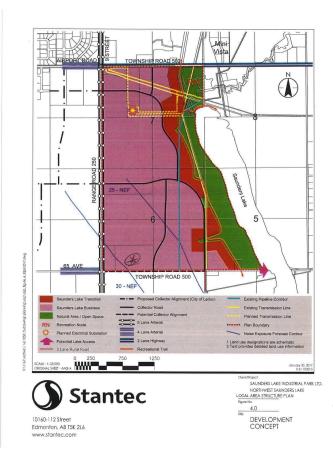

## \$3,890,000

0 Bedroom, 0.00 Bathroom, Rural on 59.80 Acres

None, Rural Leduc County, AB

APP 59.8 ACRES(MORE OR LESS).LOCATED ON 65 AVE BETWEEN RR 245 AND 250.PARCEL IS LOCATED IN LEDUC COUNTY AND HAS A GREAT POTENTIAL IN SAUNDERS LAKE AREA STRUCTURE PLAN.FUTURE PROPOSED ZONING IS MEDIUM INDUSTRIAL.