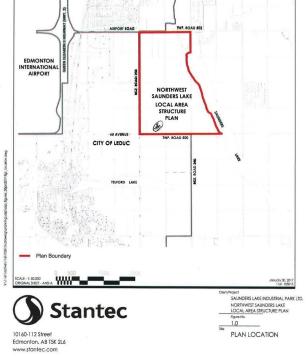

## \$3,890,000

0 Bedroom, 0.00 Bathroom, Rural on 59.80 Acres

None, Rural Leduc County, AB

APP 59.8 ACRES(MORE OR LESS).LOCATED ON 65 AVE BETWEEN RR 245 AND 250.PARCEL IS LOCATED IN LEDUC COUNTY AND HAS A GREAT POTENTIAL IN SAUNDERS LAKE AREA STRUCTURE PLAN.FUTURE PROPOSED ZONING IS MEDIUM INDUSTRIAL.