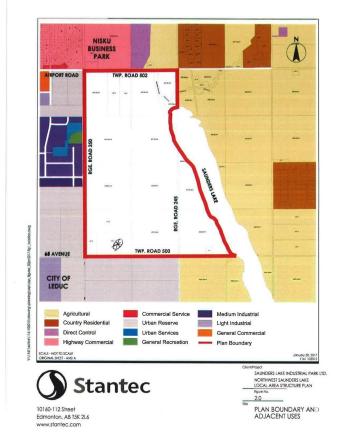

## \$3,890,000

0 Bedroom, 0.00 Bathroom, Rural on 59.80 Acres

None, Rural Leduc County, AB

APP 59.8 ACRES(MORE OR LESS).LOCATED ON 65 AVE BETWEEN RR 245 AND 250.PARCEL IS LOCATED IN LEDUC COUNTY AND HAS A GREAT POTENTIAL IN SAUNDERS LAKE AREA STRUCTURE PLAN.FUTURE PROPOSED ZONING IS MEDIUM INDUSTRIAL.