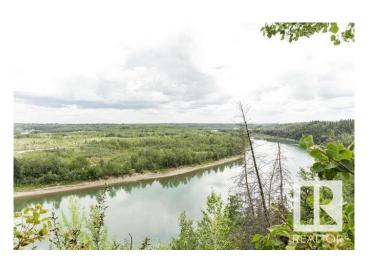

## \$1,500,000

0 Bedroom, 0.00 Bathroom, Single Family on 0.00 Acres

Donsdale, Edmonton, AB

DREAM STREET! Build your legacy. Imagine the possibilities for a unique estate home on 73 foot frontage on Donsdale Drive.17,625 sq. ft one of four premier lots on the river's edge on Donsdale Drive. No time limit to build, choose your own builder. Some architectural controls apply. The lot is now fully serviced and ready to build. Visualize manicured grounds evocative gardens a sprawling estate that boasts privacy and serenity with spectacular views within the city limits. Mature trees tower over the property offering a park-like setting. Make it your ultimate achievement award...a family legacy. Endless possibilities for a great family estate Prestigious Donsdale Drive on the river is home to some of Edmonton's finest estate homes. Easy access to all amenities. LOT IS FULLY SERVICE AND READY TO BUILD SPECTACULAR!

#### **Exterior**

Exterior Features Backs Onto Park/Trees, No Back Lane, Public Transportation, River

Valley View, River View, Schools, Shopping Nearby, Treed Lot