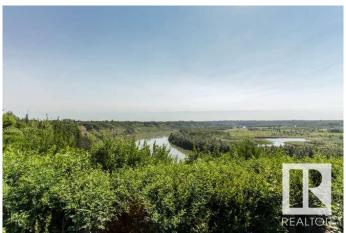

## \$1,500,000

0 Bedroom, 0.00 Bathroom, Single Family on 0.00 Acres

Donsdale, Edmonton, AB

DREAM STREET! Build your legacy. Imagine the possibilities for a unique estate home on 73 foot frontage on Donsdale Drive.17,625 sq. ft one of four premier lots on the river's edge on Donsdale Drive. No time limit to build, choose your own builder. Some architectural controls apply. The lot is now fully serviced and ready to build. Visualize manicured grounds evocative gardens a sprawling estate that boasts privacy and serenity with spectacular views within the city limits. Mature trees tower over the property offering a park-like setting. Make it your ultimate achievement award...a family legacy. Endless possibilities for a great family estate Prestigious Donsdale Drive on the river is home to some of Edmonton's finest estate homes. Easy access to all amenities. LOT IS FULLY SERVICE AND READY TO BUILD SPECTACULAR!

#### **Exterior**

Exterior Features Backs Onto Park/Trees, No Back Lane, Public Transportation, River

Valley View, River View, Schools, Shopping Nearby, Treed Lot