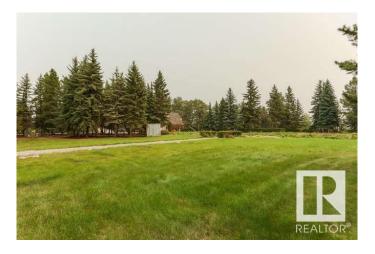

## \$1,500,000

0 Bedroom, 0.00 Bathroom, Single Family on 0.00 Acres

Donsdale, Edmonton, AB

DREAM STREET! Build your legacy. Imagine the possibilities for a unique estate home on 73 foot frontage on Donsdale Drive.17,625 sq. ft one of four premier lots on the river's edge on Donsdale Drive. No time limit to build, choose your own builder. Some architectural controls apply. The lot is now fully serviced and ready to build. Visualize manicured grounds evocative gardens a sprawling estate that boasts privacy and serenity with spectacular views within the city limits. Mature trees tower over the property offering a park-like setting. Make it your ultimate achievement award...a family legacy. Endless possibilities for a great family estate Prestigious Donsdale Drive on the river is home to some of Edmonton's finest estate homes. Easy access to all amenities. LOT IS FULLY SERVICE AND READY TO BUILD SPECTACULAR!

#### **Exterior**

Exterior Features Backs Onto Park/Trees, No Back Lane, Public Transportation, River

Valley View, River View, Schools, Shopping Nearby, Treed Lot