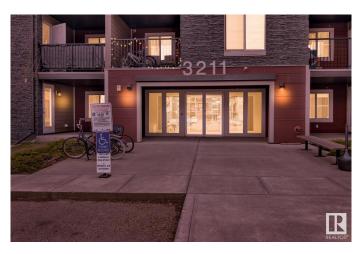

# \$159,999 - 106 3211 James Mowatt Trail, Edmonton

MLS® #E4397481

#### \$159,999

1 Bedroom, 1.00 Bathroom, 653 sqft Condo / Townhouse on 0.00 Acres

Allard, Edmonton, AB

Don't let this prime investment opportunity slip away! With condo fees in the mid-300s, this ground floor unit at Heritage Valley Station offers exceptional value. Boasting TWO entrances, one bedroom, a spacious den perfect for a home office or additional room, and a modern open concept layout. The kitchen features granite countertops, under-mounted double sink, stainless steel appliances, and ample cabinetry. Enjoy the convenience of in-suite laundry and TITLED HEATED UNDERGROUND PARKING. Additional parking can be leased from Condo Management at very low price. Step onto the covered balcony with a natural gas hookup, ideal for relaxing or entertaining. Explore nearby trails, and restaurants. Located close to shopping centre, public transportation, Airport, Airport mall. Don't miss your chance to own this convenient and stylish condo in a desirable location!

# **Community Information**

| Address<br>Area<br>Subdivision<br>City<br>County<br>Province<br>Postal Code | 106 3211 James Mowatt Trail<br>Edmonton<br>Allard<br>Edmonton<br>ALBERTA<br>AB<br>T6W 3L6                          |
|-----------------------------------------------------------------------------|--------------------------------------------------------------------------------------------------------------------|
| Amenities                                                                   |                                                                                                                    |
| Amenities                                                                   | Intercom, Parking-Extra, Parking-Visitor, Secured Parking, Sprinkler<br>System-Fire                                |
| Parking                                                                     | Heated, Underground                                                                                                |
| Interior                                                                    |                                                                                                                    |
| Appliances                                                                  | Dishwasher-Built-In, Dryer, Garburator, Microwave Hood Fan, Refrigerator, Stove-Electric, Washer, Window Coverings |
| Heating                                                                     | Baseboard, Hot Water, Natural Gas                                                                                  |
| # of Stories                                                                | 4                                                                                                                  |
| Stories                                                                     | 1                                                                                                                  |
| Has Basement                                                                | Yes                                                                                                                |
| Basement                                                                    | None, No Basement                                                                                                  |
| Exterior                                                                    |                                                                                                                    |
| Exterior                                                                    | Wood, Brick, Fiber Cement                                                                                          |
| Exterior Features                                                           | Airport Nearby, Low Maintenance Landscape, Playground Nearby, Public Transportation, Schools, Shopping Nearby      |