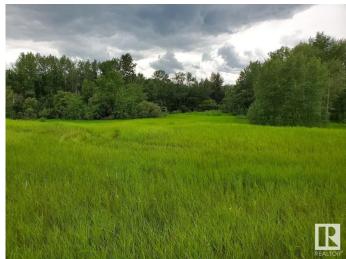

#### \$411,500

0 Bedroom, 0.00 Bathroom, Rural on 2.05 Acres

Winterridge Estates, Rural Parkland County, AB

Here is one of the few undeveloped parcels in Winterridge Estates. This 2+acre parcel has a great hilltop building site for a panoramic view of the countryside towards west Edmonton. Winterridge Estates is about 80% developed with fine well maintained homes. Residents here enjoy the privacy of there estate homes and just a short drive to west Edmonton or the International Airport. The Petroleum Club Golf Couse is just next door and Blackhawk Golf Club is a mile down the road.

## **Exterior**

Exterior Features Corner Lot, Golf Nearby, Hillside, Rolling Land, Sloping Lot, View City,

Street Lighting