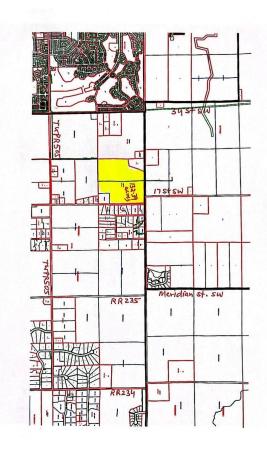

#### \$3,958,461

0 Bedroom, 0.00 Bathroom, Rural on 132.39 Acres

None, Rural Leduc County, AB

132.39 acres, more or less, located on TWPR 510 Between RR 241 & 240 in Leduc County. It is extremely well located excellent piece of land just steps east of city of Beaumont, on SW Corner of TWPR 510 and RR 240. It is a great holding property for future developments situated only two minutes east of Beaumont's Colonial golf course and only five minutes to Eagle Rock Golf course on RR 234 & TWPR 510. Easy Access to city of Beaumont, City of Edmonton south side, South Edmonton shopping establishments, 15 minutes to Edmonton International Airport and Nisku and city of Leduc Industrial Business parks. It is Certainly a great investment for future developments.