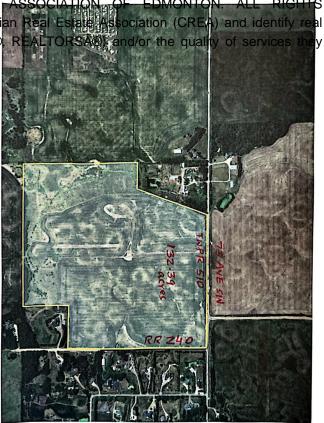

#### \$3,958,461

0 Bedroom, 0.00 Bathroom, Rural on 132.39 Acres

None, Rural Leduc County, AB

132.39 acres, more or less, located on TWPR 510 Between RR 241 & 240 in Leduc County. It is extremely well located excellent piece of land just steps east of city of Beaumont, on SW Corner of TWPR 510 and RR 240. It is a great holding property for future developments situated only two minutes east of Beaumont's Colonial golf course and only five minutes to Eagle Rock Golf course on RR 234 & TWPR 510. Easy Access to city of Beaumont, City of Edmonton south side, South Edmonton shopping establishments, 15 minutes to Edmonton International Airport and Nisku and city of Leduc Industrial Business parks. It is Certainly a great investment for future developments.