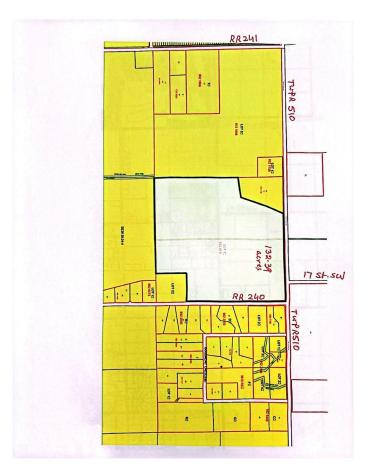

#### \$3,958,461

0 Bedroom, 0.00 Bathroom, Rural on 132.39 Acres

None, Rural Leduc County, AB

132.39 acres, more or less, located on TWPR 510 Between RR 241 & 240 in Leduc County. It is extremely well located excellent piece of land just steps east of city of Beaumont, on SW Corner of TWPR 510 and RR 240. It is a great holding property for future developments situated only two minutes east of Beaumont's Colonial golf course and only five minutes to Eagle Rock Golf course on RR 234 & TWPR 510. Easy Access to city of Beaumont, City of Edmonton south side, South Edmonton shopping establishments, 15 minutes to Edmonton International Airport and Nisku and city of Leduc Industrial Business parks. It is Certainly a great investment for future developments.