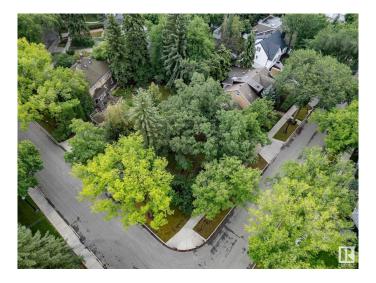

### \$824,999

0 Bedroom, 0.00 Bathroom, Single Family on 0.00 Acres

Glenora, Edmonton, AB

Very rare opportunity to build your dream home in the prestigious Neighborhood of Glenora, situated on the corner of 102 Ave & 134 St with a view of Alexander circle & a 2-minute walk to the fountain! This lot has no demolition required, build your dream home on this absolutely stunning and extremely rare lot that sides lush trees for extreme privacy mature trees for a relaxing backyard to entertain. Located within the Glenora school district and close to all Community amenities. Brand new pickle ball courts, Skating rinks, Tennis Courts and Outdoor community garden and gym. Steps away to the future 142ST/Glenora LRT Station, West Block project, short walk to Vies for Pies/Columbian Coffee and the 133 St Glenora LRT Station.

## **Community Information**

Address 10235 134 Street

Area Edmonton
Subdivision Glenora
City Edmonton
County ALBERTA

Province AB

Postal Code T5N 2A6

### **Exterior**

Exterior Features Corner Lot, Fenced, Fruit Trees/Shrubs, Landscaped, Level Land, No

Back Lane, Playground Nearby, Public Transportation, Schools,

Shopping Nearby, Treed Lot