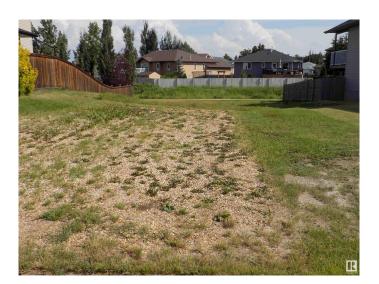

### \$69,000

0 Bedroom, 0.00 Bathroom, Single Family on 0.00 Acres

Garden Meadows, Wetaskiwin, AB

Wow..! A rare find... 'WALKOUT' Lot in the quiet neighbourhood of Creeks Crossing... a generous 'pocket size' allows for building the 'Dream Home' you have been thinking about! The lot size is 54' x 114' and serviced... ready to go! The property backs on to the paved multi use pathway and green space... its like a small bit of nature right out the back door! The Creeks Crossing neighbourhood is great for families as it is just a short walk to schools and the full recreation ammenities and parks. Wetaskiwin is a great community with ample green spaces, parks, ammenities which includes the Health Centre and schools... and most importantly great people and community. This is a fantastic opportunity to have your DREAM HOME with a WALKOUT basement... and at a very attractive price. Don't wait... act on this opportunity today! WELCOME to Wetaskiwin the gateway to opportunity.