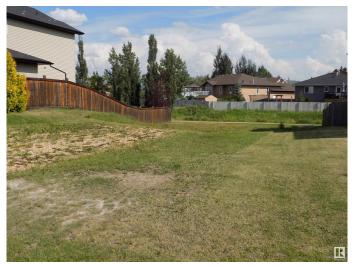

### \$69,000

0 Bedroom, 0.00 Bathroom, Single Family on 0.00 Acres

Garden Meadows, Wetaskiwin, AB

Wow..! A rare find... 'WALKOUT' Lot in the quiet neighbourhood of Creeks Crossing... a generous 'pocket size' allows for building the 'Dream Home' you have been thinking about! The lot size is 54' x 114' and serviced... ready to go! The property backs on to the paved multi use pathway and green space... its like a small bit of nature right out the back door! The Creeks Crossing neighbourhood is great for families as it is just a short walk to schools and the full recreation ammenities and parks. Wetaskiwin is a great community with ample green spaces, parks, ammenities which includes the Health Centre and schools... and most importantly great people and community. This is a fantastic opportunity to have your DREAM HOME with a WALKOUT basement... and at a very attractive price. Don't wait... act on this opportunity today! WELCOME to Wetaskiwin the gateway to opportunity.