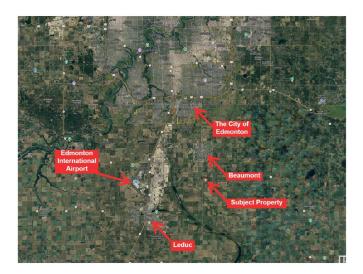

#### \$3,213,000

0 Bedroom, 0.00 Bathroom, Rural on 153.00 Acres

Valleyview (Leduc), Rural Leduc County, AB

Explore 153 acres of prime land strategically situated just minutes from Edmonton, Edmonton International Airport, Beaumont, and Leduc. This property features a 1,000 sq. ft. residence equipped with a new hot water tank and furnace, currently earning \$1,700 per month from a reliable, long-term tenant who is interested in staying. The property also includes a profitable farming lease and approximately 5 acres of wooded area, ideal for hunting. Don't miss this exceptional investment opportunity!