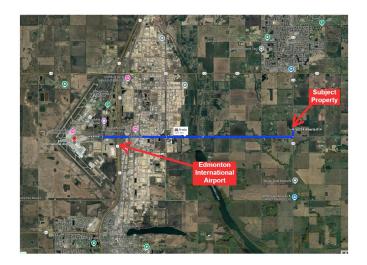

#### \$3,213,000

0 Bedroom, 0.00 Bathroom, Rural on 153.00 Acres

Valleyview (Leduc), Rural Leduc County, AB

Explore 153 acres of prime land strategically situated just minutes from Edmonton, Edmonton International Airport, Beaumont, and Leduc. This property features a 1,000 sq. ft. residence equipped with a new hot water tank and furnace, currently earning \$1,700 per month from a reliable, long-term tenant who is interested in staying. The property also includes a profitable farming lease and approximately 5 acres of wooded area, ideal for hunting. Don't miss this exceptional investment opportunity!