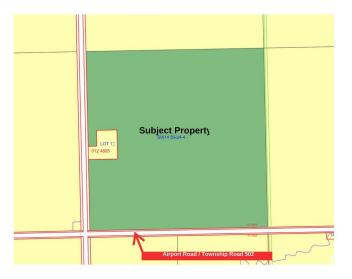

#### \$3,213,000

0 Bedroom, 0.00 Bathroom, Rural on 153.00 Acres

Valleyview (Leduc), Rural Leduc County, AB

Explore 153 acres of prime land strategically situated just minutes from Edmonton, Edmonton International Airport, Beaumont, and Leduc. This property features a 1,000 sq. ft. residence equipped with a new hot water tank and furnace, currently earning \$1,700 per month from a reliable, long-term tenant who is interested in staying. The property also includes a profitable farming lease and approximately 5 acres of wooded area, ideal for hunting. Don't miss this exceptional investment opportunity!

## **Community Information**

| Address     | 50214 Highway 814  |
|-------------|--------------------|
| Area        | Rural Leduc County |
| Subdivision | Valleyview (Leduc) |

| City                | Rural Leduc County                |
|---------------------|-----------------------------------|
| County              | ALBERTA                           |
| Province            | AB                                |
| Postal Code         | T4X 0K3                           |
| Interior<br>Heating | Forced Air-1                      |
| Exterior            |                                   |
| Exterior Features   | Airport Nearby, Corner Lot, Creek |