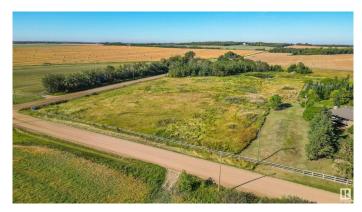

### \$597,800

0 Bedroom, 0.00 Bathroom, Rural on 10.89 Acres

None, Rural Sturgeon County, AB

RARE OPPORTUNITY!! ACREAGE LAND-10.89 Acres ideally located just minutes from the growing communities of Fort Saskatchewan & Gibbons! It is one mile off pavement with services at the road. Potential to tie into the Municipal waterline that runs along the south end of the property. This level land parcel is fenced and X-fenced and has a year-round dugout. The property is equipped with a 30'x70' tarped Quonset and a 14'x60' Horse Shelter. The acreage parcel is ZONED AG-MINOR, allowing up to 2 accessory dwelling units, an accessory building (i.e. SHOP up to 5000sqft) and Home-Based Business opportunities (level 1 & 2). The 10.89 acres offers possibilities for a variety of Agriculture-related uses, such as an equestrian facility, market garden, or landscaping contractor services. BUILD YOUR DREAM HOME AND MORE! In addition, the Fort In View Golf Course is only 3 minutes down the road!

## Exterior

Exterior Features Cross Fenced, Fenced, Golf Nearby, Level Land, Schools, Shopping Nearby, Treed Lot