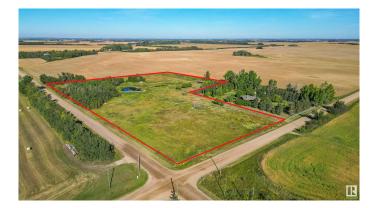

### \$597,800

0 Bedroom, 0.00 Bathroom, Rural on 10.89 Acres

None, Rural Sturgeon County, AB

RARE OPPORTUNITY!! ACREAGE LAND-10.89 Acres ideally located just minutes from the growing communities of Fort Saskatchewan & Gibbons! It is one mile off pavement with services at the road. Potential to tie into the Municipal waterline that runs along the south end of the property. This level land parcel is fenced and X-fenced and has a year-round dugout. The property is equipped with a 30'x70' tarped Quonset and a 14'x60' Horse Shelter. The acreage parcel is ZONED AG-MINOR, allowing up to 2 accessory dwelling units, an accessory building (i.e. SHOP up to 5000sqft) and Home-Based Business opportunities (level 1 & 2). The 10.89 acres offers possibilities for a variety of Agriculture-related uses, such as an equestrian facility, market garden, or landscaping contractor services. BUILD YOUR DREAM HOME AND MORE! In addition, the Fort In View Golf Course is only 3 minutes down the road!

## Exterior

Exterior Features Cross Fenced, Fenced, Golf Nearby, Level Land, Schools, Shopping Nearby, Treed Lot