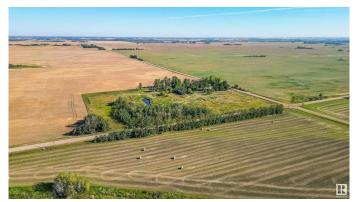

### \$597,800

0 Bedroom, 0.00 Bathroom, Rural on 10.89 Acres

None, Rural Sturgeon County, AB

RARE OPPORTUNITY!! ACREAGE LAND-10.89 Acres ideally located just minutes from the growing communities of Fort Saskatchewan & Gibbons! It is one mile off pavement with services at the road. Potential to tie into the Municipal waterline that runs along the south end of the property. This level land parcel is fenced and X-fenced and has a year-round dugout. The property is equipped with a 30'x70' tarped Quonset and a 14'x60' Horse Shelter. The acreage parcel is ZONED AG-MINOR, allowing up to 2 accessory dwelling units, an accessory building (i.e. SHOP up to 5000sqft) and Home-Based Business opportunities (level 1 & 2). The 10.89 acres offers possibilities for a variety of Agriculture-related uses, such as an equestrian facility, market garden, or landscaping contractor services. BUILD YOUR DREAM HOME AND MORE! In addition, the Fort In View Golf Course is only 3 minutes down the road!

## Exterior

Exterior Features Cross Fenced, Fenced, Golf Nearby, Level Land, Schools, Shopping Nearby, Treed Lot