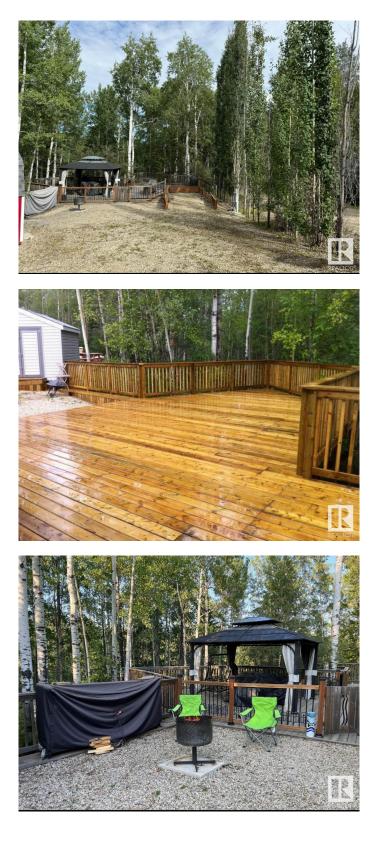

## \$140,000

0 Bedroom, 0.00 Bathroom, Rural on 0.09 Acres

The Summit (Parkland), Rural Parkland County, AB

Welcome to your ideal retreat, nestled in a well-maintained four-season park! This property overlooks the scenic Pineridge Golf Course, with stunning views and easy access. It offers a generous 3,940 sqft lot, providing ample space and privacy, thanks to the beautiful mature trees surrounding the area. Enjoy the great outdoors on the expansive (approx)850 sqft wood deck, perfect for entertaining or simply relaxing in nature. For your convenience, the lot is equipped with power, water, and septic services. The property includes a spacious storage shed and a charming bunkie, offering additional accommodations for guests or a cozy hideaway. Just a short walk away, you'll find a playground, sports facilities, and restaurant. The park itself is well-appointed with separate washrooms and laundry facilities, a gym, and a clubhouse, ensuring you have everything you need for a comfortable and enjoyable stay. This property offers the perfect blend of tranquility and convenience.