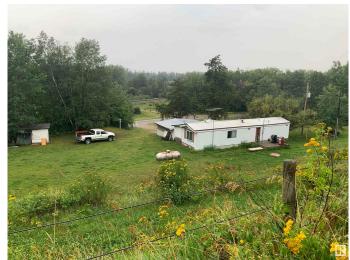

## \$434,800

2 Bedroom, 1.00 Bathroom, 910 sqft Rural on 7.88 Acres

Fallis, Rural Parkland County, AB

Current owner had start expensive renovations to the indoor riding arena with the vision of starting a licensed growing operation. The renovation is approximately 95% complete. This building could easily be repurposed into what ever you would want. Older single wide mobile is still in good shape.

## **Exterior**

Exterior Features Corner Lot, Cross Fenced, Fenced, Lake View, Sloping Lot

Foundation Block