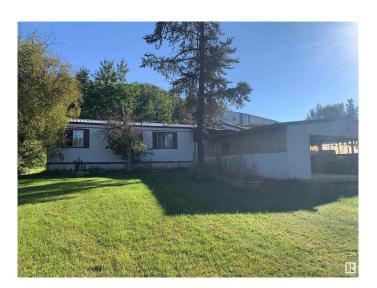

## \$434,800

2 Bedroom, 1.00 Bathroom, 910 sqft Rural on 7.88 Acres

Fallis, Rural Parkland County, AB

Current owner had start expensive renovations to the indoor riding arena with the vision of starting a licensed growing operation. The renovation is approximately 95% complete. This building could easily be repurposed into what ever you would want. Older single wide mobile is still in good shape.

#### **Essential Information**

MLS® # E4405557 Price \$434,800

Bedrooms 2 Bathrooms 1.00

Full Baths 1

Square Footage 910
Acres 7.88
Year Built 1978

Type Rural

Sub-Type Detached Single Family

Style Bungalow