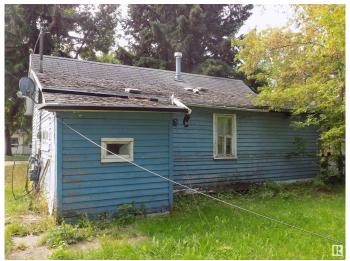

# \$59,000

1 Bedroom, 1.00 Bathroom, 560 sqft Single Family on 0.00 Acres

City Center South, Wetaskiwin, AB

Great Opportunity to develop on this Affordable Lot in a central location that has a R2 zoning (LUB) which allows for a single family detached home or a semi detached home (duplex). The lot is 50' x 120' approximately. There is front street and back lane access. The property is sold "As Is, Where Is". The current structure is uninhabitable. No warranties or representations are being made.