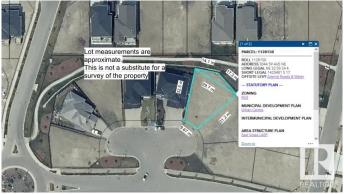

#### \$339,900

0 Bedroom, 0.00 Bathroom, Rural on 0.16 Acres

Royal Oaks\_LEDU, Rural Leduc County, AB

Beautiful pie lot in Royal Oaks with green space & walking trails behind. Inside a cul-de-sac, surrounded by beautiful million dollar homes, ready for you to build your dream home! Municipal water & sewer services in this area, low maintenance living just outside the city. Estimated a 44' building pocket. Excellent location, close to Edmonton International Airport, shopping, golf & Highway 2.

### **Community Information**

| Address     | 3044 59 Avenue     |
|-------------|--------------------|
| Area        | Rural Leduc County |
| Subdivision | Royal Oaks_LEDU    |
| City        | Rural Leduc County |
| County      | ALBERTA            |
| Province    | AB                 |
| Postal Code | T4X 0X9            |

#### **Additional Information**

Date ListedSeptember 16th, 2024Days on Market202ZoningZone 80

DATA IS DEEMED RELIABLE BUT IS NOT GUARANTEED ACCURATE BY THE REALTORS® ASSOCIATION OF EDMONTON. COPYRIGHT 2025 BY THE REALTORS® ASSOCIATION OF EDMONTON. ALL RIGHTS RESERVED.Trademarks are owned or controlled by the Canadian Real Estate Association (CREA) and identify real estate professionals who are members of CREA (REALTOR®, REALTORS®) and/or the quality of services they provide (MLS®, Multiple Listing Service®)