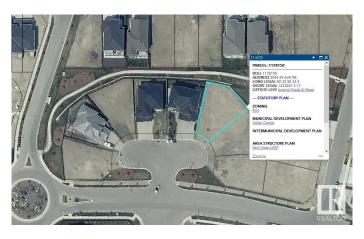

#### \$339,900

0 Bedroom, 0.00 Bathroom, Rural on 0.16 Acres

Royal Oaks\_LEDU, Rural Leduc County, AB

Beautiful pie lot in Royal Oaks with green space & walking trails behind. Inside a cul-de-sac, surrounded by beautiful million dollar homes, ready for you to build your dream home! Municipal water & sewer services in this area, low maintenance living just outside the city. Estimated a 44' building pocket. Excellent location, close to Edmonton International Airport, shopping, golf & Highway 2.

### **Community Information**

| Address     | 3044 59 Avenue     |
|-------------|--------------------|
| Area        | Rural Leduc County |
| Subdivision | Royal Oaks_LEDU    |
| City        | Rural Leduc County |
| County      | ALBERTA            |
| Province    | AB                 |
| Postal Code | T4X 0X9            |

#### **Additional Information**

Date ListedSeptember 16th, 2024Days on Market202ZoningZone 80

DATA IS DEEMED RELIABLE BUT IS NOT GUARANTEED ACCURATE BY THE REALTORS® ASSOCIATION OF EDMONTON. COPYRIGHT 2025 BY THE REALTORS® ASSOCIATION OF EDMONTON. ALL RIGHTS RESERVED.Trademarks are owned or controlled by the Canadian Real Estate Association (CREA) and identify real estate professionals who are members of CREA (REALTOR®, REALTORS®) and/or the quality of services they provide (MLS®, Multiple Listing Service®)