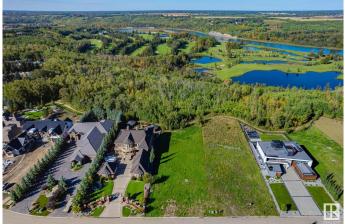

### \$1,798,000

0 Bedroom, 0.00 Bathroom, Single Family on 0.00 Acres

Windermere, Edmonton, AB

SITUATED ON ONE OF EDMONTON'S MOST PRESTIGOUS STREETS THIS LARGE LOT BOASTS 0.636 ACRES 101.71' FRONTAGE AND 267.86' CLEARED LOT IS **READY FOR YOUR DREAM HOME! Backing** on to Green Space, The North Saskatchewan River Valley and River Ridge Golf & Country Club makes this location extremely desirable, Close to Currents of Windermere shopping center, schools, walking trails, fantastic dining and all amenities ever desired and close to the Anthony Henday, QEII, the Edmonton International Airport and much more! With few ravine-side lots left available on Windermere Drive this is an opportunity you do not want to miss out on!

# Exterior

Exterior Features Airport Nearby, Flat Site, Golf Nearby, Level Land, Park/Reserve, Ravine View, River Valley View, River View, Schools, Shopping Nearby, Ski Hill Nearby, See Remarks