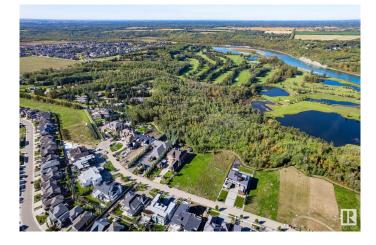

### \$1,798,000

0 Bedroom, 0.00 Bathroom, Single Family on 0.00 Acres

Windermere, Edmonton, AB

SITUATED ON ONE OF EDMONTON'S MOST PRESTIGOUS STREETS THIS LARGE LOT BOASTS 0.636 ACRES 101.71' FRONTAGE AND 267.86' CLEARED LOT IS **READY FOR YOUR DREAM HOME! Backing** on to Green Space, The North Saskatchewan River Valley and River Ridge Golf & Country Club makes this location extremely desirable, Close to Currents of Windermere shopping center, schools, walking trails, fantastic dining and all amenities ever desired and close to the Anthony Henday, QEII, the Edmonton International Airport and much more! With few ravine-side lots left available on Windermere Drive this is an opportunity you do not want to miss out on!

# Exterior

Exterior Features Airport Nearby, Flat Site, Golf Nearby, Level Land, Park/Reserve, Ravine View, River Valley View, River View, Schools, Shopping Nearby, Ski Hill Nearby, See Remarks