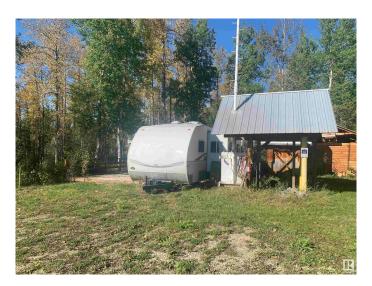

#### \$199,900

0 Bedroom, 0.00 Bathroom, Rural on 15.33 Acres

Lake Isle (Gainford), Rural Parkland County, AB

Private 15.33 acres of HAPPINESS. Seller has had natural gas installed and paid the stand by fee for 2025 of 200.00. A new permitted 200 amp service is installed. (no meter, needs to be installed by new owner. 2008 Holiday trailer keys outback 1008. with huge deck bathroom in trailer and another in building. Sea Can. Above ground cistern. Perfect to build homestead. 85 km west on yellowhead to secondary hwy 757 and north 12 kms to property on east side.