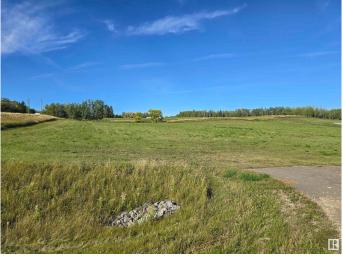

#### \$236,000

0 Bedroom, 0.00 Bathroom, Rural on 2.00 Acres

Southview Ridge (Parkland), Rural Parkland County, AB

Southview Ridge 2 Acre Lot #30 - Rare opportunity to own a 2 acre lot in Southview Ridge in Parkland County! Just 5 minutes from Spruce Grove or 15 minutes from Edmonton, choose your own builder and build your dream home! Well & Septic are required.

### Exterior

Exterior Features Corner Lot, Cul-De-Sac, Hillside, No Through Road, Rolling Land, Sloping Lot, See Remarks